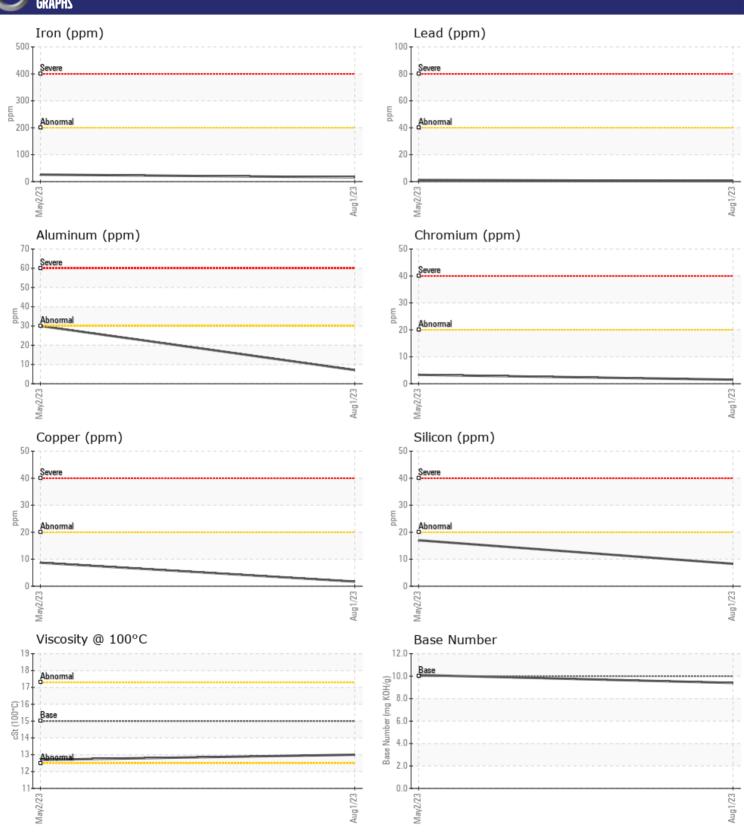

## **CONSTRUCTION EQUIPMENT**

323806 PRINCE CONTR VOLVO L90H 626547 - DIESEL ENGINE

Oil Type: VOLVO ULTRA DIESEL ENGINE OIL 15W40 VDS-3

**Job No:** 323806 PRINCE CONTR

| SAMPLE II        | NFORMATION |             |             |      |
|------------------|------------|-------------|-------------|------|
| Sample Number    |            | VCP422949   | VCP420196   | <br> |
| Sample Date      |            | 01 Aug 2023 | 02 May 2023 | <br> |
| Machine Hours    |            | 1131        | 505         | <br> |
| Oil Hours        |            | 500         | 0           | <br> |
| Oil Changed      |            | Changed     | Changed     | <br> |
| Sample Status    |            | NORMAL      | NORMAL      | <br> |
|                  |            |             |             |      |
| OIL CONDI        | TION       |             |             |      |
| Visc @ 100°C     | cSt        | <b>13.0</b> | <b>12.7</b> | <br> |
| Base Number (BN) |            | 9.4         | 10.1        | <br> |
| Oxidation (PA)   | %          | 78          | 76          | <br> |
| Oxidation (PA)   | 70         | 70          | 70          | <br> |
| VOLVO            |            |             |             |      |
| CONTAMIN         | NATION     |             |             |      |
| Soot %           | %          | ■ 0.3       | ■ 0.3       | <br> |
| Nitration (PA)   | %          | 60          | 59          | <br> |
| Sulfation (PA)   | %          | 58          | 60          | <br> |
| Glycol           | %          | NEG         | NEG         | <br> |
| Fuel             | %          | <1.0        | < 1.0       | <br> |
| Silicon          | ppm        | ■8          | <b>1</b> 7  | <br> |
| Sodium           | ppm        | <b>■3</b>   | <b>0</b>    | <br> |
| Potassium        | ppm        | <b>2</b>    | <b>3</b>    | <br> |
|                  |            |             |             |      |
| WEAR ME          | TALS       |             |             |      |
| Iron             | ppm        | <b>16</b>   | <b>2</b> 6  | <br> |
| Copper           | ppm        | <b>2</b>    | 9           | <br> |
| Lead             | ppm        | <b>■</b> <1 | <b>1</b>    | <br> |
| Tin              | ppm        | <u> </u>    | 3           | <br> |
| Aluminum         | ppm        | <b>7</b>    | □30         | <br> |
| Chromium         | ppm        | <b>2</b>    | <b>3</b>    | <br> |
| Molybdenum       | ppm        | <b>43</b>   | <u>45</u>   | <br> |
| Nickel           | ppm        | <b></b>     | <b>-</b> <1 | <br> |
| Titanium         | ppm        | 0           | <1          | <br> |
| Silver           | ppm        | <b>■</b> 0  | 0           | <br> |
| Manganese        | ppm        | <b>1</b>    | <b>4</b>    | <br> |
| Vanadium         | ppm        | 0           | 0           | <br> |
|                  |            |             |             |      |

## Diagnosis

Resample at the next service interval to monitor. All component wear rates are normal. There is no indication of any contamination in the oil. The BN result indicates that there is suitable alkalinity remaining in the oil. The condition of the oil is suitable for further service.