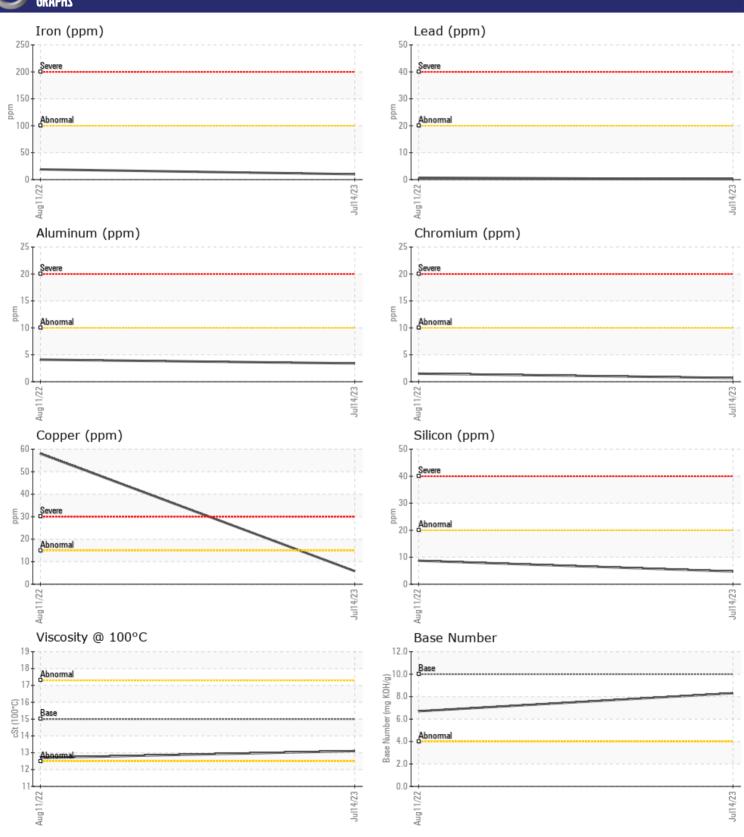

## **CONSTRUCTION EQUIPMENT**

568333 TUCKER PAVING VOLVO ECR58D 210864 - DIESEL ENGIN

Oil Type: VOLVO ULTRA DIESEL ENGINE OIL 15W40 VDS-3

**Job No:** 568333 TUCKER PAVING

| SAMPLE IN        | IFORMATION  |             |             |      |
|------------------|-------------|-------------|-------------|------|
| Sample Number    | -           | VCP411552   | VCP364318   | <br> |
| Sample Date      |             | 14 Jul 2023 | 11 Aug 2022 | <br> |
| Machine Hours    |             | 1534        | 670         | <br> |
| Oil Hours        |             | 1000        | 500         | <br> |
| Oil Changed      |             | Changed     | Changed     | <br> |
| Sample Status    |             | NORMAL      | ABNORMAL    | <br> |
|                  |             |             |             |      |
| OIT CONDI        | <b>FION</b> |             |             |      |
| Visc @ 100°C     | cSt         | <b>13.1</b> | <b>12.7</b> | <br> |
| Base Number (BN) | mg KOH/g    | ■8.3        | ■ 6.7       | <br> |
| Oxidation (PA)   | %           | 84          | 57          | <br> |
|                  |             |             |             |      |
| CONTAMIN         | IATION      |             |             |      |
| <b>C</b> + 0/    | 07          |             | □ 0 1       |      |

| CONTAMINATION  |     |            |          |  |  |
|----------------|-----|------------|----------|--|--|
| Soot %         | %   | ■0.1       | ■ 0.1    |  |  |
| Nitration (PA) | %   | 83         | 78       |  |  |
| Sulfation (PA) | %   | 61         | 61       |  |  |
| Glycol         | %   | NEG        | NEG      |  |  |
| Fuel           | %   | <1.0       | < 1.0    |  |  |
| Silicon        | ppm | <b>■</b> 5 | <b>9</b> |  |  |
| Sodium         | ppm | <b>4</b>   | <b>5</b> |  |  |
| Potassium      | ppm | <b>2</b>   | <b>2</b> |  |  |

| WEAR       | METALS |                |             |      |
|------------|--------|----------------|-------------|------|
| Iron       | ppm    | <b>10</b>      | <b>1</b> 9  | <br> |
| Copper     | ppm    | <b>■</b> 6     | <b>△</b> 58 | <br> |
| Lead       | ppm    | <b>■ &lt;1</b> | < 1         | <br> |
| Tin        | ppm    | <b>■&lt;1</b>  | <b>-</b> <1 | <br> |
| Aluminum   | ppm    | <b>■</b> 3     | <b>4</b>    | <br> |
| Chromium   | ppm    | <b>■&lt;1</b>  | <b>2</b>    | <br> |
| Molybdenum | ppm    | <b>48</b>      | <b>1</b> 7  | <br> |
| Nickel     | ppm    | <b>■&lt;1</b>  | ■0          | <br> |
| Titanium   | ppm    | 0              | <1          | <br> |
| Silver     | ppm    | <b>■</b> 0     | 0           | <br> |
| Manganese  | ppm    | <b>1</b>       | ■3          | <br> |
| Vanadium   | ppm    | 0              | 0           | <br> |
|            |        |                |             |      |

| ADUITIDES  |     |             |             |  |  |
|------------|-----|-------------|-------------|--|--|
| Calcium    | ppm | <b>1820</b> | <b>2381</b> |  |  |
| Magnesium  | ppm | <b>536</b>  | ■188        |  |  |
| Zinc       | ppm | <b>1237</b> | <b>1151</b> |  |  |
| Phosphorus | ppm | ■996        | 918         |  |  |
| Barium     | ppm | <b>0</b>    | <b>2</b>    |  |  |
| Boron      | ppm | <b>18</b>   | <b>4</b>    |  |  |

## Diagnosis

Resample at the next service interval to monitor. All component wear rates are normal. There is no indication of any contamination in the oil. The BN result indicates that there is suitable alkalinity remaining in the oil. The condition of the oil is suitable for further service.