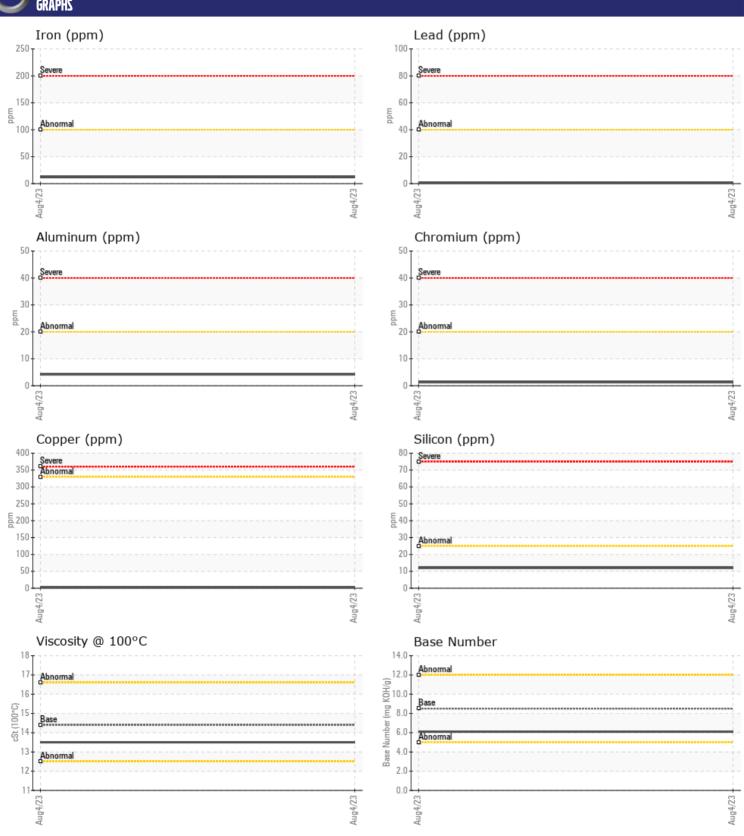

## **CONSTRUCTION EQUIPMENT**

SPM581291 JULES MADI GENIE GTH-844 20513 - DIESEL ENGINE

Sample No: VCP423142

Oil Type: DIESEL ENGINE OIL SAE 15W40

**Job No:** SPM581291 JULES MADI

| VOLVO            |            |               |      |  |
|------------------|------------|---------------|------|--|
| SAMPLE II        | NFORMATION |               |      |  |
| Sample Number    | -          | VCP423142     | <br> |  |
| Sample Date      |            | 04 Aug 2023   | <br> |  |
| Machine Hours    |            | 3150          | <br> |  |
| Oil Hours        |            | 0             | <br> |  |
| Oil Changed      |            | Changed       | <br> |  |
| Sample Status    |            | NORMAL        | <br> |  |
|                  |            |               |      |  |
| OIL CONDI        | TION       |               |      |  |
| Visc @ 100°C     | cSt        | <b>13.5</b>   | <br> |  |
| Base Number (BN) | mg KOH/g   | <b>6.1</b>    | <br> |  |
| Oxidation (PA)   | %          | 55            | <br> |  |
|                  |            |               |      |  |
| CONTAMIN         | ATION      |               |      |  |
| Soot %           | %          | ■ 0.1         | <br> |  |
| Nitration (PA)   | %          | 73            | <br> |  |
| Sulfation (PA)   | %          | 51            | <br> |  |
| Glycol           | %          | NEG           | <br> |  |
| Fuel             | %          | <1.0          | <br> |  |
| Silicon          | ppm        | <b>12</b>     | <br> |  |
| Sodium           | ppm        | <b>2</b>      | <br> |  |
| Potassium        | ppm        | <b>2</b>      | <br> |  |
|                  |            |               |      |  |
| WEAR ME          | TALS       |               |      |  |
| Iron             | ppm        | <b>12</b>     | <br> |  |
| Copper           | ppm        | ■3            | <br> |  |
| Lead             | ppm        | <u> </u>      | <br> |  |
| Tin              | ppm        | <b>■&lt;1</b> | <br> |  |
| Aluminum         | ppm        | <b>■</b> 4    | <br> |  |
| Chromium         | ppm        | <b>1</b>      | <br> |  |
| Molybdenum       | ppm        | <b>■78</b>    | <br> |  |
| Nickel           | ppm        | <b>■&lt;1</b> | <br> |  |
| Titanium         | ppm        | <b>■</b> 0    | <br> |  |
| Silver           | ppm        | <b>■</b> 0    | <br> |  |
|                  |            |               |      |  |