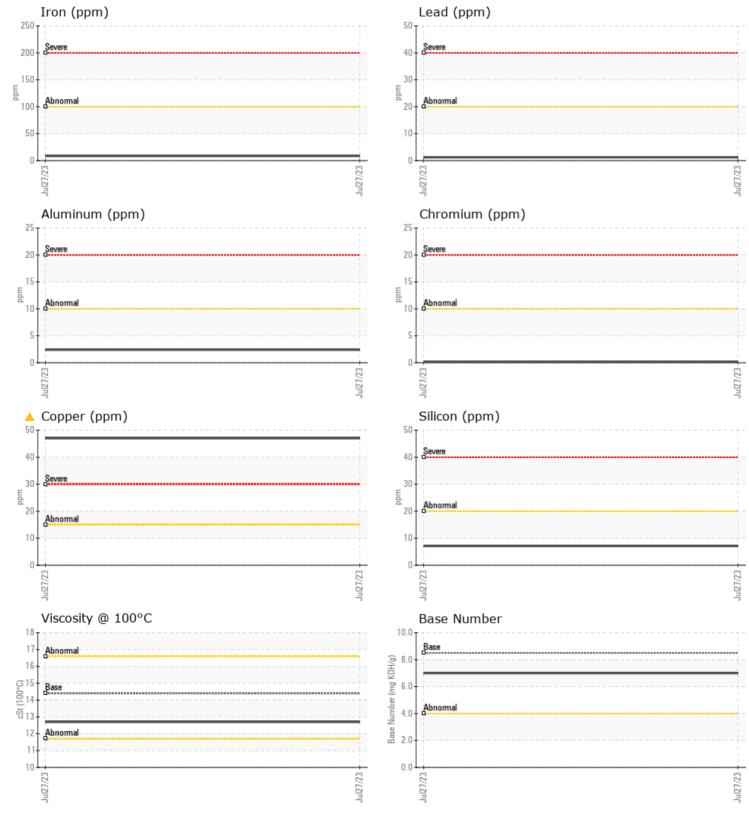

Potassium

ppm

WEAR METALS 9 Iron ppm Copper 47 ppm Lead 1 ppm Tin 2 ppm Aluminum ppm 2 ■ <1 Chromium ppm Molybdenum 63 ppm Nickel ppm **||** <1 Titanium 0 ppm Silver 0 🔲 ppm Manganese 1 🔲 ppm Vanadium ppm 0

## Diagnosis

Oil and filter change at the time of sampling has been noted. No corrective action is recommended at this time. Resample at the next service interval to monitor.The copper level is abnormal. All other component wear rates are normal. There is no indication of any contamination in the oil. The BN result indicates that there is suitable alkalinity remaining in the oil. The condition of the oil is suitable for further service.