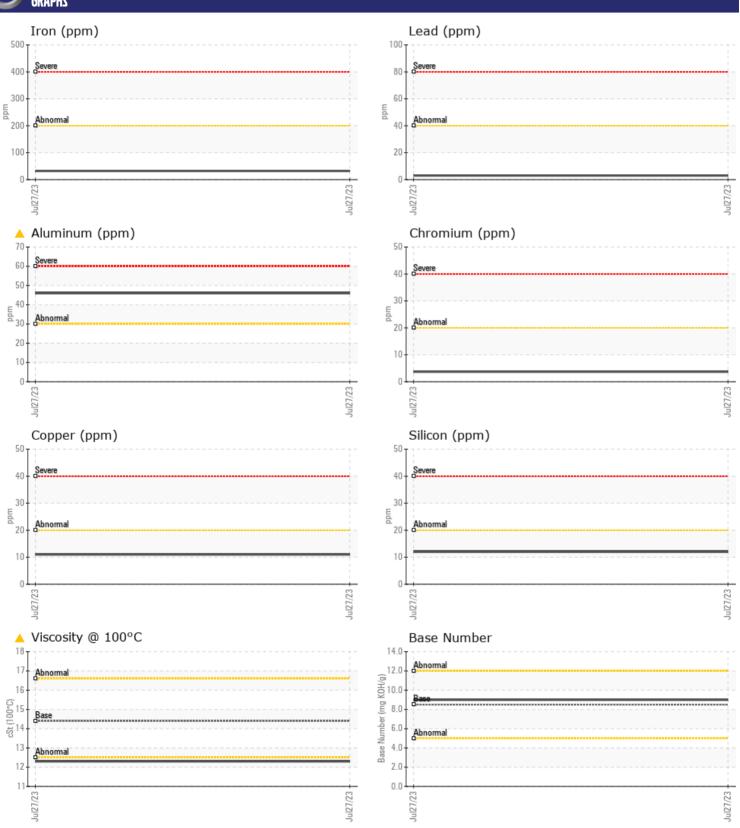

| OIL CONDIT       | ION      |             |      |  |
|------------------|----------|-------------|------|--|
| Visc @ 100°C     | cSt      | <b>12.3</b> | <br> |  |
| Base Number (BN) | mg KOH/g | ■9.0        | <br> |  |
| Oxidation (PA)   | %        | 73          | <br> |  |

| CONTAI         | MINATION |            |      |  |
|----------------|----------|------------|------|--|
| Soot %         | %        | ■0.4       | <br> |  |
| Nitration (PA) | %        | 62         | <br> |  |
| Sulfation (PA) | %        | 58         | <br> |  |
| Glycol         | %        | NEG        | <br> |  |
| Fuel           | %        | ■ 0.6      | <br> |  |
| Silicon        | ppm      | <b>12</b>  | <br> |  |
| Sodium         | ppm      | <b>4</b>   | <br> |  |
| Potassium      | ppm      | <b>■</b> 3 | <br> |  |
|                |          |            |      |  |

| WEAR I     | METALS |               |      |  |
|------------|--------|---------------|------|--|
| Iron       | ppm    | ■ 32          | <br> |  |
| Copper     | ppm    | <b>11</b>     | <br> |  |
| Lead       | ppm    | ■3            | <br> |  |
| Tin        | ppm    | <b>4</b>      | <br> |  |
| Aluminum   | ppm    | <b>46</b>     | <br> |  |
| Chromium   | ppm    | <b>4</b>      | <br> |  |
| Molybdenum | ppm    | <b>41</b>     | <br> |  |
| Nickel     | ppm    | <b>■</b> <1   | <br> |  |
| Titanium   | ppm    | <b>■&lt;1</b> | <br> |  |
| Silver     | ppm    | <b>■</b> <1   | <br> |  |
| Manganese  | ppm    | <b>3</b>      | <br> |  |
| Vanadium   | ppm    | 0             | <br> |  |
|            |        |               |      |  |

## Diagnosis

Oil and filter change at the time of sampling has been noted. No corrective action is recommended at this time. Resample at the next service interval to monitor. The aluminum level is abnormal. All other metal levels are typical for a new component breaking in. Fuel content negligible. There is no indication of any contamination in the oil. The oil viscosity is lower than normal. The BN result indicates that there is suitable alkalinity remaining in the oil. Confirm oil type.