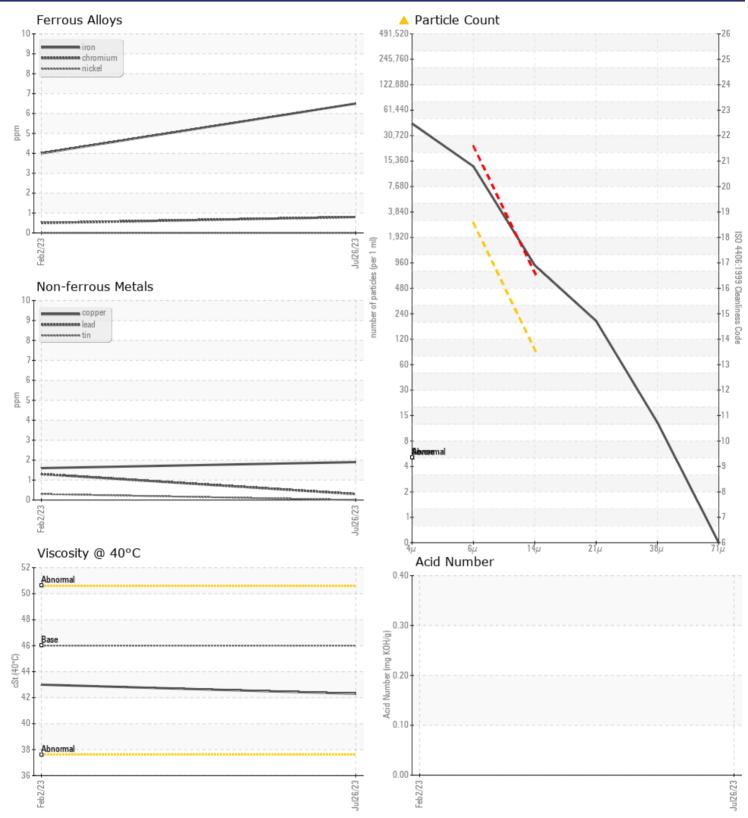

| CONTA           | MINATION |          |             |      |
|-----------------|----------|----------|-------------|------|
| Particles >4µm  |          | 36999    | 56911       | <br> |
| Particles >6µm  |          | 🔺 11551  | ▲ 17259     | <br> |
| Particles >14µm | 1        | 🔺 789    | <b>9</b> 57 | <br> |
| ISO 4406:1999 ( | c)       | 22/21/17 | 23/21/17    | <br> |
| Silicon         | ppm      | 4        | 4           | <br> |
| Sodium          | ppm      | 2        | <1          | <br> |
| Potassium       | ppm      | 0        | <b></b> <1  | <br> |

## Diagnosis

The filter change at the time of sampling has been noted. Resample at the next service interval to monitor.All component wear rates are normal. Insufficient sample was received to conduct all the routine laboratory tests. There is a high amount of particulates present in the oil. The condition of the oil is acceptable for the time in service.