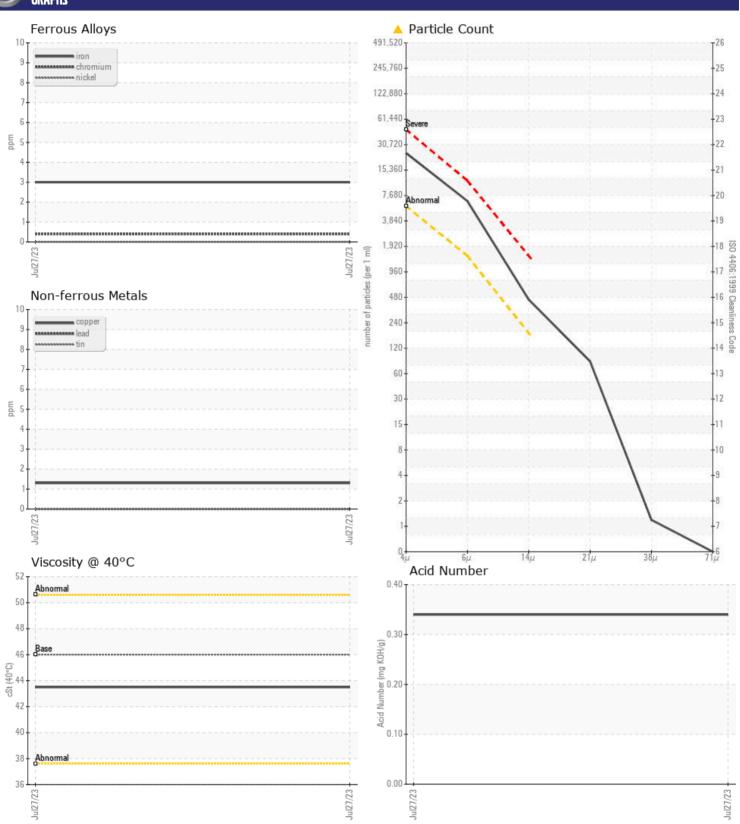

| CONTA           | AMINATION |                |      |  |
|-----------------|-----------|----------------|------|--|
| Particles >4µm  | _         | <b>△</b> 21213 | <br> |  |
| Particles >6µm  |           | <u> </u>       | <br> |  |
| Particles >14µm | ı         | <b>4</b> 396   | <br> |  |
| ISO 4406:1999 ( | (c)       | 22/20/16       | <br> |  |
| Silicon         | ppm       | <b>2</b>       | <br> |  |
| Sodium          | ppm       | <b>■&lt;1</b>  | <br> |  |
| Potassium       | ppm       | <b>0</b>       | <br> |  |

## Diagnosis

We recommend you service the filters on this component. We recommend an early resample to monitor this condition.All component wear rates are normal. There is a moderate amount of silt (particulates < 14 microns in size) present in the oil. The AN level is acceptable for this fluid. The oil is still serviceable provided that the contaminant(s) can be reduced to acceptable levels.

#### GRAPHS