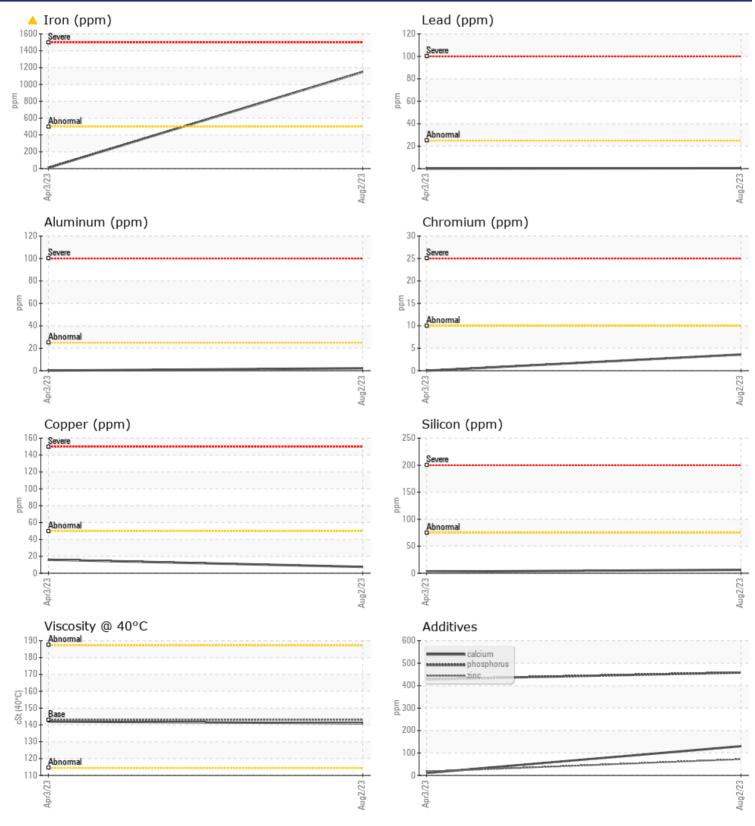

| WEAR METALS |     |               |     |  |  |
|-------------|-----|---------------|-----|--|--|
| Iron        | ppm | <b>A</b> 1149 | 10  |  |  |
| Copper      | ppm | 8             | 16  |  |  |
| Lead        | ppm | □ <1          | 0   |  |  |
| Tin         | ppm | 0             | 0   |  |  |
| Aluminum    | ppm | 2             | < 1 |  |  |
| Chromium    | ppm | <b>4</b>      | 0   |  |  |
| Molybdenum  | ppm | <b>1</b>      | < 1 |  |  |
| Nickel      | ppm | <b>1</b>      | <1  |  |  |
| Titanium    | ppm | 0             | 0   |  |  |
| Silver      | ppm | 0             | 0   |  |  |
| Manganese   | ppm | <b>15</b>     | < 1 |  |  |
| Vanadium    | ppm | 0             | 0   |  |  |
|             |     |               |     |  |  |

**ADDITIVES** Calcium 130 ppm 11 Magnesium 8 **4** ppm Zinc 72 17 ppm Phosphorus 458 428 ppm Barium 2 0 ppm Boron ppm 45 36

## Diagnosis

No corrective action is recommended at this time. We recommend an early resample to monitor this condition.Gear wear is indicated. There is no indication of any contamination in the oil. The condition of the oil is acceptable for the time in service.