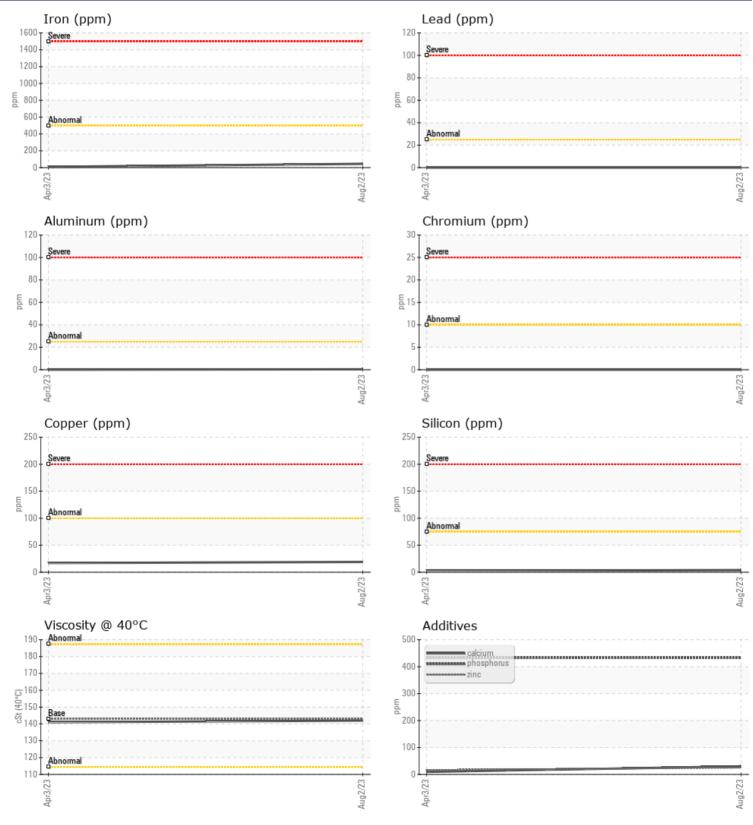

Tin

VOLVO

| Sample Number | -    | VCP401715   | VCP405701   |  |  |  |
|---------------|------|-------------|-------------|--|--|--|
| Sample Date   |      | 02 Aug 2023 | 03 Apr 2023 |  |  |  |
| Machine Hours |      | 18054       | 17516       |  |  |  |
| Oil Hours     |      | 0           | 0           |  |  |  |
| Oil Changed   |      | Not Changd  | Changed     |  |  |  |
| Sample Status |      | NORMAL      | NORMAL      |  |  |  |
|               |      |             |             |  |  |  |
|               |      |             |             |  |  |  |
| Visc @ 40°C   | cSt  | <b>142</b>  | 141         |  |  |  |
| CONTAMINATION |      |             |             |  |  |  |
| Silicon       | ppm  | 4           | 3           |  |  |  |
| Sodium        | ppm  | 0           | <b></b> <1  |  |  |  |
| Potassium     | ppm  | ∎<1         | 0           |  |  |  |
| WEAR ME       | TALS |             |             |  |  |  |
| Iron          | ppm  | <b>4</b> 5  | 9           |  |  |  |
| Copper        | ppm  | <b>1</b> 9  | 17          |  |  |  |
|               |      |             |             |  |  |  |

## Diagnosis

Resample at the next service interval to monitor.All component wear rates are normal. There is no indication of any contamination in the oil. The condition of the oil is acceptable for the time in service.

## **CONSTRUCTION EQUIPMENT**

GRAPHS

VOLVO

Report Id: SIMCHIIL [WUSCAR] 05922484 (Generated: 08/12/2023 04:39:13) Rev: 1

Contact/Location: RYAN WISE - SIMCHILL