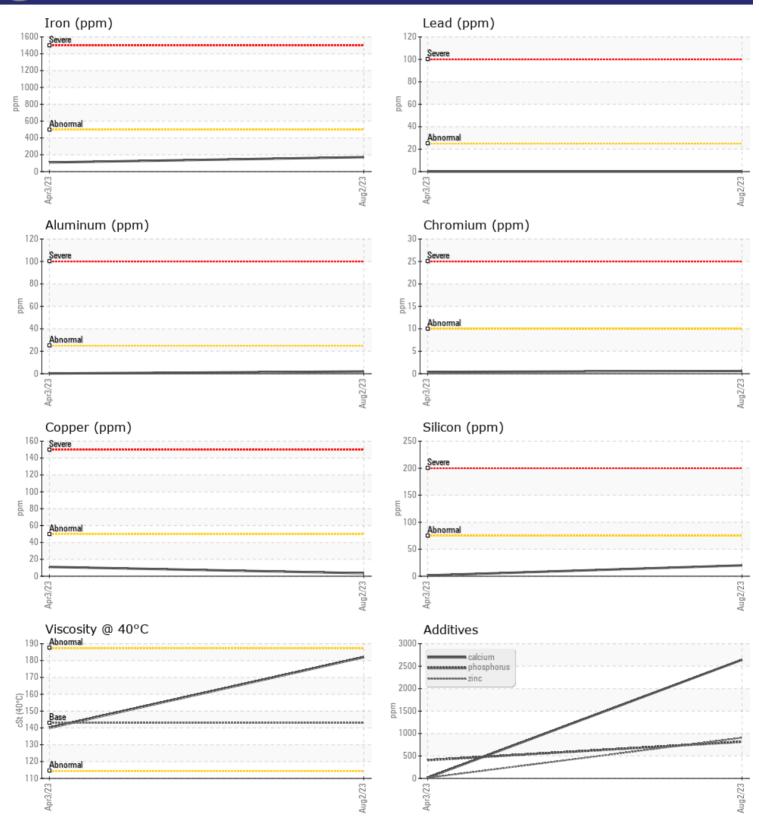

## SAMPLE INFORMATION

VOLVO

| Sample Number | -   | VCP401713   | VCP405702   |  |  |  |
|---------------|-----|-------------|-------------|--|--|--|
| Sample Date   |     | 02 Aug 2023 | 03 Apr 2023 |  |  |  |
| Machine Hours |     | 18054       | 17516       |  |  |  |
| Oil Hours     |     | 0           | 0           |  |  |  |
| Oil Changed   |     | Not Changd  | Changed     |  |  |  |
| Sample Status |     | NORMAL      | NORMAL      |  |  |  |
|               |     |             |             |  |  |  |
| OIL CONDITION |     |             |             |  |  |  |
| Visc @ 40°C   | cSt | <b>182</b>  | 140         |  |  |  |
| CONTAMINATION |     |             |             |  |  |  |
| Silicon       | ppm | 20          | 2           |  |  |  |
| Sodium        | ppm | 0           | 1           |  |  |  |
| Potassium     | ppm | ∎1          | 0           |  |  |  |

| WEAR I     | METALS |            |             |      |
|------------|--------|------------|-------------|------|
| Iron       | ppm    | 172        | 109         | <br> |
| Copper     | ppm    | <b>4</b>   | 11          | <br> |
| Lead       | ppm    | 0          | 0           | <br> |
| Tin        | ppm    | 0          | 0           | <br> |
| Aluminum   | ppm    | 2          | < 1         | <br> |
| Chromium   | ppm    |            | <1          | <br> |
| Molybdenum | ppm    | 2          | <b></b> < 1 | <br> |
| Nickel     | ppm    | <b></b> <1 | <1          | <br> |
| Titanium   | ppm    | 0          | 0           | <br> |
| Silver     | ppm    | 0          | 0           | <br> |
| Manganese  | ppm    | 3          | 3           | <br> |
| Vanadium   | ppm    | 0          | 0           | <br> |
|            |        |            |             |      |

**ADDITIVES** 2642 Calcium 14 ppm Magnesium **48** 4 ppm Zinc 904 12 ppm Phosphorus 815 406 ppm Barium 1 0 ppm Boron ppm 19 27

## **CONSTRUCTION EQUIPMENT**

GRAPHS

VOLVO

Contact/Location: RYAN WISE - SIMCHIIL