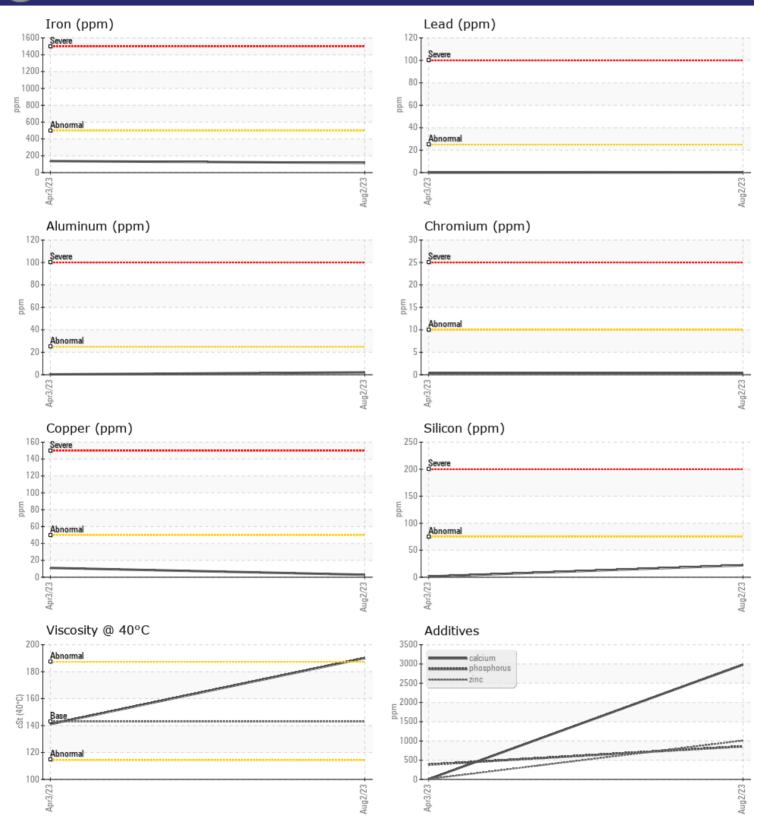

## SAMPLE INFORMATION

VOLVO

| Sample Number | -   | VCP401714   | VCP405695   |  |  |  |  |
|---------------|-----|-------------|-------------|--|--|--|--|
| Sample Date   |     | 02 Aug 2023 | 03 Apr 2023 |  |  |  |  |
| Machine Hours |     | 18054       | 17516       |  |  |  |  |
| Oil Hours     |     | 0           | 0           |  |  |  |  |
| Oil Changed   |     | Not Changd  | Changed     |  |  |  |  |
| Sample Status |     | NORMAL      | NORMAL      |  |  |  |  |
|               |     |             |             |  |  |  |  |
|               |     |             |             |  |  |  |  |
| Visc @ 40°C   | cSt | <b>190</b>  | 141         |  |  |  |  |
| CONTAMINATION |     |             |             |  |  |  |  |
| Silicon       | ppm | 22          | 1           |  |  |  |  |
| Sodium        | ppm | 0           | <b></b> <1  |  |  |  |  |
| Potassium     | ppm | ∎1          | 0           |  |  |  |  |

| WEAR METALS |     |             |            |  |  |
|-------------|-----|-------------|------------|--|--|
| Iron        | ppm | 116         | 137        |  |  |
| Copper      | ppm | 3           | 11         |  |  |
| Lead        | ppm | □<1         | 0          |  |  |
| Tin         | ppm | 0           | 0          |  |  |
| Aluminum    | ppm | 2           | <b></b> <1 |  |  |
| Chromium    | ppm |             | <1         |  |  |
| Molybdenum  | ppm | 2           | <b></b> <1 |  |  |
| Nickel      | ppm | <b>□</b> <1 | <1         |  |  |
| Titanium    | ppm | 0           | 0          |  |  |
| Silver      | ppm | 0           | 2          |  |  |
| Manganese   | ppm | 2           | 3          |  |  |
| Vanadium    | ppm | 0           | 0          |  |  |
|             |     |             |            |  |  |

**ADDITIVES** 2981 Calcium ppm 7 Magnesium 53 5 ppm 1008 Zinc 9 ppm Phosphorus 858 384 ppm Barium 1 0 ppm Boron ppm 11 27

## **CONSTRUCTION EQUIPMENT**

GRAPHS

VOLVO

Report Id: SIMCHIIL [WUSCAR] 05922486 (Generated: 08/14/2023 11:44:19) Rev: 1

Contact/Location: RYAN WISE - SIMCHIIL