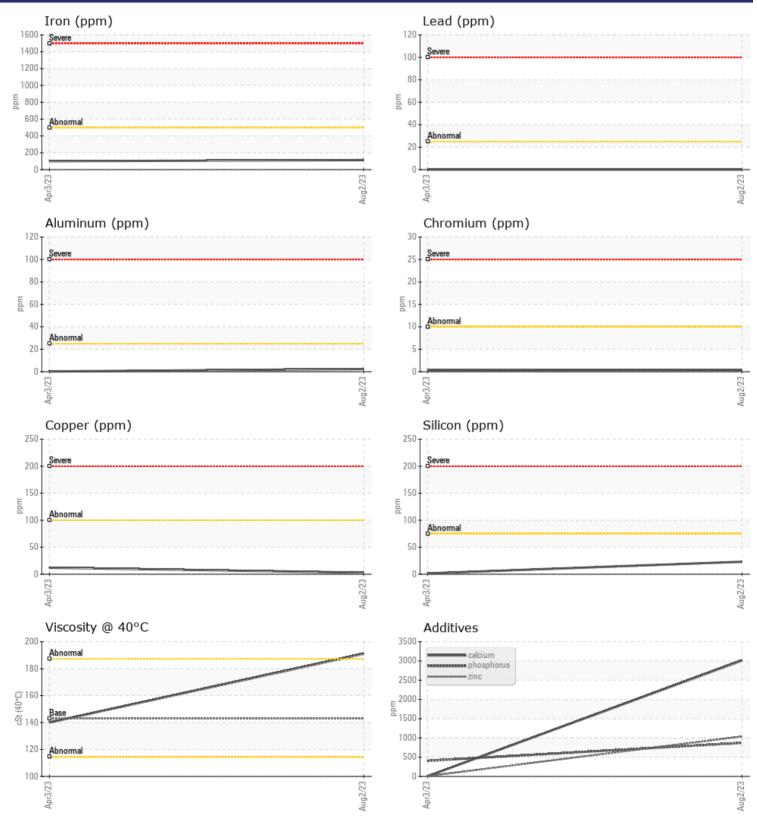

## **CONSTRUCTION EQUIPMENT**

GRAPHS

VOLVO

Report Id: SIMCHIIL [WUSCAR] 05922487 (Generated: 08/14/2023 11:44:10) Rev: 1

Contact/Location: RYAN WISE - SIMCHILL

| VOLVO      |        |            |            |      |
|------------|--------|------------|------------|------|
|            | METALS |            |            |      |
| <u> </u>   |        |            |            | -    |
| Iron       | ppm    | 113        | 100        | <br> |
| Copper     | ppm    | 3          | 12         | <br> |
| Lead       | ppm    | 0          | 0          | <br> |
| Tin        | ppm    | 0          | 0          | <br> |
| Aluminum   | ppm    | 2          | <b></b> <1 | <br> |
| Chromium   | ppm    | <b></b> <1 | <1         | <br> |
| Molybdenum | ppm    | 2          | <b></b> <1 | <br> |
| Nickel     | ppm    | <b></b> <1 | <b></b> <1 | <br> |
| Titanium   | ppm    | 0          | 0          | <br> |
| Silver     | ppm    | 0          | 0          | <br> |
| Manganese  | ppm    | 2          | 3          | <br> |
| Vanadium   | ppm    | 0          | 0          | <br> |
|            |        |            |            |      |

**ADDITIVES** Calcium 3010 ppm 6 Magnesium ppm 55 5 Zinc 1036 6 ppm Phosphorus 870 404 ppm Barium 1 < 1 ppm Boron ppm **10** 25