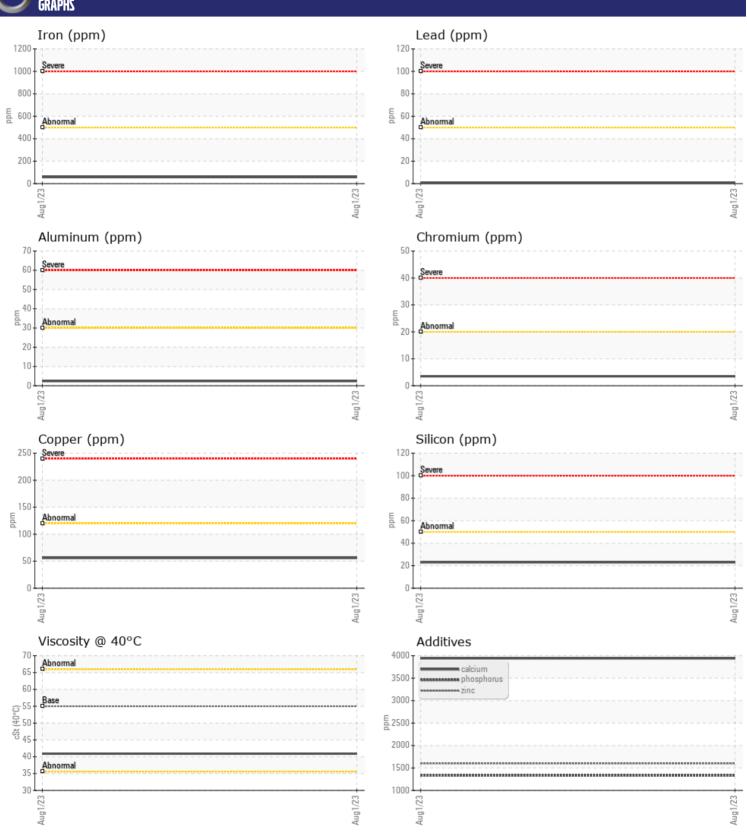

## CONSTRUCTION EQUIPMENT 323806 PRINCE VOLVO L90H 626547 - REAR AXLE

Sample No: VCP411835

Oil Type: VOLVO WB 102

Job No: 323806 PRINCE

| VOLVO         | INFORMATION    |               |      |  |
|---------------|----------------|---------------|------|--|
|               | INFURMATION    |               |      |  |
| Sample Number |                | VCP411835     | <br> |  |
| Sample Date   |                | 01 Aug 2023   | <br> |  |
| Machine Hours |                | 1131          | <br> |  |
| Oil Hours     |                | 1131          | <br> |  |
| Oil Changed   |                | Changed       | <br> |  |
| Sample Status |                | NORMAL        | <br> |  |
|               |                |               |      |  |
| OIL CON       | DITION         |               |      |  |
| Visc @ 40°C   | cSt            | <b>40.9</b>   | <br> |  |
|               |                |               |      |  |
| CONTAN        | MINATION       |               |      |  |
| Silicon       |                | <b>23</b>     | <br> |  |
| Sodium        | ppm            | <b>9</b>      | <br> |  |
|               | ppm            |               | <br> |  |
| Potassium     | ppm            | <b>■</b> 3    | <br> |  |
| VOLVO         |                |               |      |  |
| WEAR N        | METALS         |               |      |  |
| Iron          | ppm            | <b>■</b> 58   | <br> |  |
| Copper        | ppm            | <b>56</b>     | <br> |  |
| Lead          | ppm            | <b>-&lt;1</b> | <br> |  |
| Tin           | ppm            | <b>6</b>      | <br> |  |
| Aluminum      | ppm            | <b>2</b>      | <br> |  |
| Chromium      | ppm            | <b>4</b>      | <br> |  |
| Molybdenum    | ppm            | <b>3</b>      | <br> |  |
| Nickel        | ppm            | <b>-&lt;1</b> | <br> |  |
| Titanium      | ppm            | <1            | <br> |  |
| Silver        | ppm            | 0             | <br> |  |
| Manganese     | ppm            | <b>□</b> 7    | <br> |  |
| Vanadium      | ppm            | 0             | <br> |  |
|               | - <del>-</del> |               |      |  |
| ADDITIV       | IEC            |               |      |  |
| _             |                |               |      |  |
| Calcium       | ppm            | ■3941         | <br> |  |
| Magnesium     | ppm            | <b>12</b>     | <br> |  |
| Zinc          | ppm            | <b>1602</b>   | <br> |  |
| Phosphorus    | ppm            | <b>1332</b>   | <br> |  |
| Barium        | ppm            | <b>1</b>      | <br> |  |
| Boron         | ppm            | <b>147</b>    | <br> |  |
|               |                |               |      |  |

## Diagnosis

Resample at the next service interval to monitor. All component wear rates are normal. There is no indication of any contamination in the oil. The condition of the oil is acceptable for the time in service.