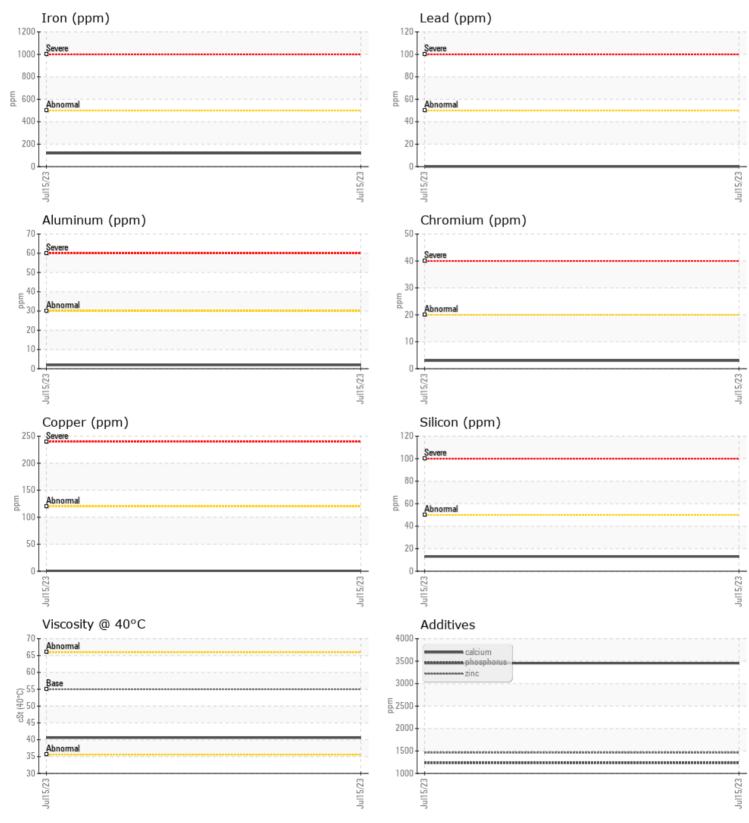

CONSTRUCTION EQUIPMENT 578918 VOLVOL110H 631271 - REAR AXLE

 Sample No:
 VCP422141

 Oil Type:
 VOLVO WB 102

 Job No:
 578918

Boron

VOLVO

|               | E INFORMATION |             |      |  |
|---------------|---------------|-------------|------|--|
| Sample Number |               | VCP422141   | <br> |  |
| Sample Date   |               | 15 Jul 2023 | <br> |  |
| Machine Hours |               | 2251        | <br> |  |
| Oil Hours     |               | 1000        | <br> |  |
| Oil Changed   |               | Changed     | <br> |  |
| Sample Status |               | NORMAL      | <br> |  |
|               |               |             |      |  |
| OIL CON       |               |             |      |  |
| Visc @ 40°C   | cSt           | 40.6        | <br> |  |
| VISC @ 40 C   | CSL           | 40.0        | <br> |  |
| VOLVO         |               |             |      |  |
| CONTAI        | MINATION      |             |      |  |
| Silicon       | ppm           | 13          | <br> |  |
| Sodium        | ppm           | <b>1</b>    | <br> |  |
| Potassium     | ppm           | 2           | <br> |  |
|               |               |             |      |  |
| WFAR I        | METALS        |             |      |  |
| Iron          | ppm           | <b>119</b>  | <br> |  |
| Copper        | ppm           |             | <br> |  |
| Lead          | ppm           | <b>0</b>    | <br> |  |
| Tin           | ppm           | 0           | <br> |  |
| Aluminum      | ppm           | 2           | <br> |  |
| Chromium      | ppm           | 3           | <br> |  |
| Molybdenum    | ppm           | 3           | <br> |  |
| Nickel        | ppm           | <1          | <br> |  |
| Titanium      | ppm           | 0           | <br> |  |
| Silver        | ppm           | 0           | <br> |  |
| Manganese     | ppm           | 6           | <br> |  |
| Vanadium      | ppm           | 0           | <br> |  |
|               |               |             |      |  |
| ADDITI        | VFS           |             | <br> |  |
| Calcium       |               | 3454        | <br> |  |
| Magnesium     | ppm<br>ppm    | 8           | <br> |  |
| Zinc          | ppm           | 1464        | <br> |  |
| Phosphorus    | ppm           | 1235        | <br> |  |
| Barium        | ppm           | 1           | <br> |  |
|               | 66            | <b>—</b> ·  |      |  |