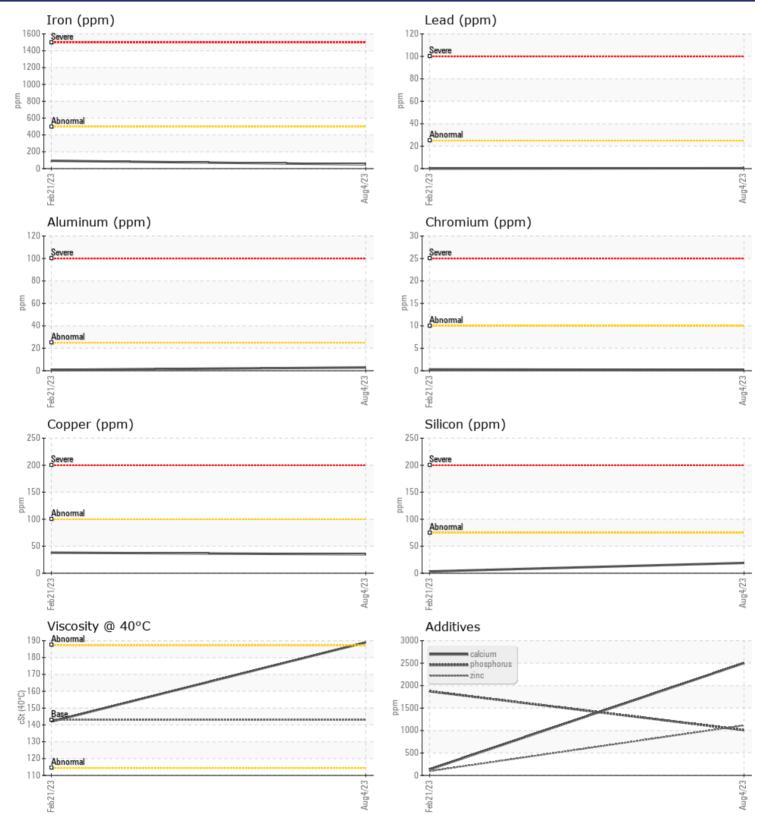

## SAMPLE INFORMATION

VOLVO

| Sample Number |     | VCP423145   | VCP399817   |  |  |
|---------------|-----|-------------|-------------|--|--|
| Sample Date   |     | 04 Aug 2023 | 21 Feb 2023 |  |  |
| Machine Hours |     | 10070       | 8939        |  |  |
| Oil Hours     |     | 0           | 0           |  |  |
| Oil Changed   |     | Changed     | Changed     |  |  |
| Sample Status |     | NORMAL      | NORMAL      |  |  |
|               |     |             |             |  |  |
| OIL CONDIT    | ION |             |             |  |  |
| Visc @ 40°C   | cSt | <b>189</b>  | 142         |  |  |
| CONTAMINATION |     |             |             |  |  |
| Silicon       | ppm | <b>1</b> 9  | 3           |  |  |
| Sodium        | ppm | 0           | □ <1        |  |  |
| Potassium     | ppm | <b>■</b> <1 | 0           |  |  |
|               |     |             |             |  |  |
| WEAR METALS   |     |             |             |  |  |
| Iron          | ppm | 50          | 93          |  |  |
| Copper        | ppm | 35          | 38          |  |  |

| Copper     | ppm |             | 00         | <br> |
|------------|-----|-------------|------------|------|
| Lead       | ppm | □ <1        | 0          | <br> |
| Tin        | ppm | 0           | 0          | <br> |
| Aluminum   | ppm | 3           | □ <1       | <br> |
| Chromium   | ppm | <b>□</b> <1 | <b></b> <1 | <br> |
| Molybdenum | ppm | <b>1</b>    | 2          | <br> |
| Nickel     | ppm | <b>□</b> <1 | 0          | <br> |
| Titanium   | ppm | 4           | 0          | <br> |
| Silver     | ppm | 0           | 0          | <br> |
| Manganese  | ppm | <b>1</b>    | 2          | <br> |
| Vanadium   | ppm | 0           | 0          | <br> |

| Calcium    | ppm | 2501        | 132  | <br> |
|------------|-----|-------------|------|------|
| Magnesium  | ppm | 21          | 18   | <br> |
| Zinc       | ppm | <b>1114</b> | 94   | <br> |
| Phosphorus | ppm | <b>1009</b> | 1872 | <br> |
| Barium     | ppm | <b>1</b>    | 0    | <br> |
| Boron      | ppm | <b>15</b>   | 170  | <br> |

## **CONSTRUCTION EQUIPMENT**

GRAPHS

VOLVO

Report Id: BELBOU [WUSCAR] 05922497 (Generated: 08/14/2023 11:54:49) Rev: 1

Contact/Location: M. POZAN - BELBOU