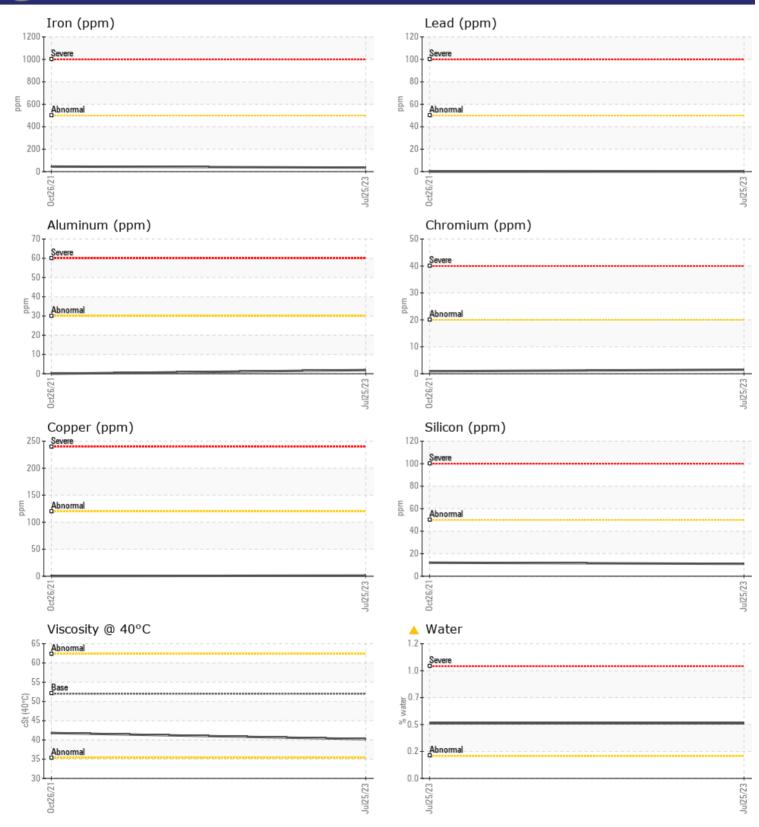

## SAMPLE INFORMATION VCP409223 Sample Number VCP342027 Sample Date 25 Jul 2023 26 Oct 2021 Machine Hours 14550 10947 Oil Hours 0 0 Oil Changed Not Changd Not Changd Sample Status ABNORMAL NORMAL **OIL CONDITION** Visc @ 40°C cSt 40.2 41.8 CONTAMINATION Water % **0.491** 12 Silicon 11 ppm Sodium 8 2 ppm Potassium ppm 3 2 WEAR METALS Iron ppm 36 45 Copper ppm 1 | <1 Lead ppm **||** <1 0 Tin ppm 0 🔲 0 Aluminum 2 0 ppm Chromium 2 <1 ppm Molybdenum ppm 3 1 Nickel ■<1 0 ppm Titanium 0 <1 ppm Silver 0 <1 ppm Manganese ppm 3 1

Vanadium

ppm

0

101 **ADDITIVES** Calcium 3878 4364 ppm Magnesium 9 19 ppm Zinc ppm 1586 1596 Phosphorus 1332 1371 ppm 0 Barium 1 ppm 143 139 Boron ppm

0

ALTA EQUIPMENT CO - ORLAND PARK

5000 INDUSTRIAL HWY GARY, IN US 46406 Contact: DAVE ENG DAVE.ENG@ALTG.COM T: (312)350-2560 F:

## Diagnosis

We advise that you check for the source of water entry. Resample at the next service interval to monitor.All component wear rates are normal. There is a moderate concentration of water present in the oil. The condition of the oil is acceptable for the time in service.

## **CONSTRUCTION EQUIPMENT**

GRAPHS

VOLVO

Report Id: VOLVO8885 [WUSCAR] 05922502 (Generated: 08/14/2023 11:56:08) Rev: 1

Contact/Location: DAVE ENG - VOLVO8885