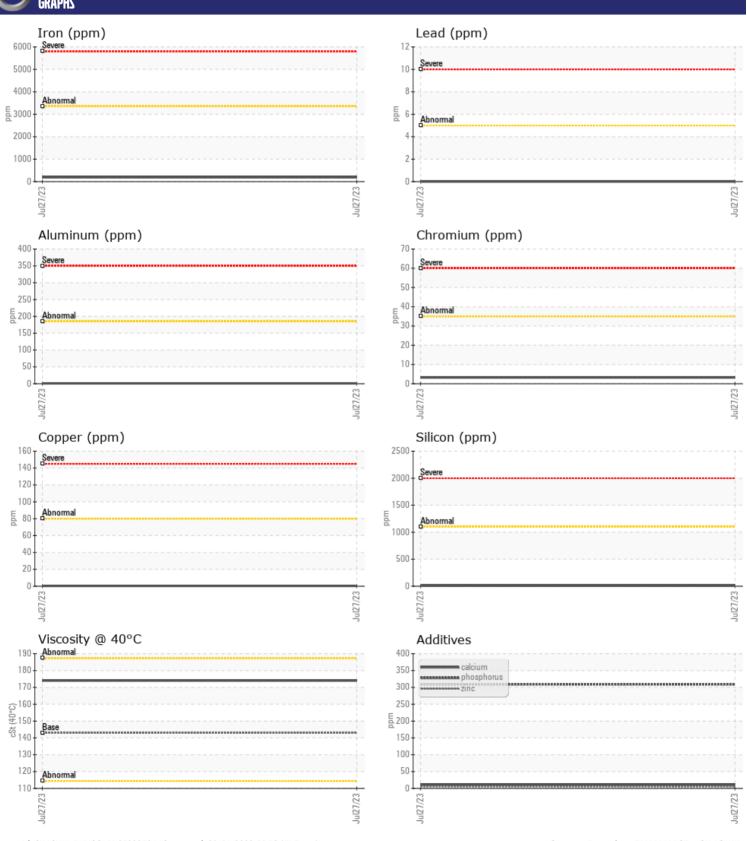

# CONSTRUCTION EQUIPMENT SPM568252 VOLVO EC480E 315179 - LEFT FINAL DRIVE

Sample No: VCP407238

Oil Type: **GEAR OIL SAE 80W90** 

Job No: SPM568252

| VOLVO         |             |               |  |  |  |
|---------------|-------------|---------------|--|--|--|
| SAMPLE        | INFORMATION |               |  |  |  |
| Sample Number | -           | VCP407238     |  |  |  |
| Sample Date   |             | 27 Jul 2023   |  |  |  |
| Machine Hours |             | 615           |  |  |  |
| Oil Hours     |             | 0             |  |  |  |
| Oil Changed   |             | Not Changd    |  |  |  |
| Sample Status |             | NORMAL        |  |  |  |
|               |             |               |  |  |  |
| OIL CONDITION |             |               |  |  |  |
| Visc @ 40°C   | cSt         | <b>174</b>    |  |  |  |
| VOLVO         |             |               |  |  |  |
| CONTAM        | MINATION    |               |  |  |  |
| Silicon       | ppm         | <b>11</b>     |  |  |  |
| Sodium        | ppm         | <b>2</b>      |  |  |  |
| Potassium     | ppm         | <b>■&lt;1</b> |  |  |  |
|               |             |               |  |  |  |
| WEAR METALS   |             |               |  |  |  |
| Iron          | ppm         | <b>189</b>    |  |  |  |
| Copper        | ppm         | <b>■&lt;1</b> |  |  |  |
| Lead          | ppm         | ■0            |  |  |  |
| Tin           | ppm         | <b>0</b>      |  |  |  |
| Aluminum      | ppm         | <b>■&lt;1</b> |  |  |  |
| Chromium      | ppm         | ■3            |  |  |  |
| Molybdenum    | ppm         | <b>■</b> <1   |  |  |  |
| Nickel        | ppm         | <b>■&lt;1</b> |  |  |  |
| Titanium      | ppm         | <b>■</b> <1   |  |  |  |
| Silver        | ppm         | 0             |  |  |  |
| Manganese     | ppm         | ■4            |  |  |  |
| Vanadium      | ppm         | 0             |  |  |  |
| VOLVO         |             |               |  |  |  |
| ADDITIV       | <b>IES</b>  |               |  |  |  |
| Calcium       | ppm         | <b>11</b>     |  |  |  |
| Magnesium     | ppm         | <b>1</b>      |  |  |  |
| Zinc          | ppm         | <b>6</b>      |  |  |  |
| Phosphorus    | ppm         | ■ 309         |  |  |  |
| Barium        | ppm         | <b>4</b>      |  |  |  |
| Boron         | ppm         | ■0            |  |  |  |
|               |             |               |  |  |  |

## Diagnosis

Resample at the next service interval to monitor.All component wear rates are normal. There is no indication of any contamination in the oil. The condition of the oil is acceptable for the time in service.

#### GRAPHS