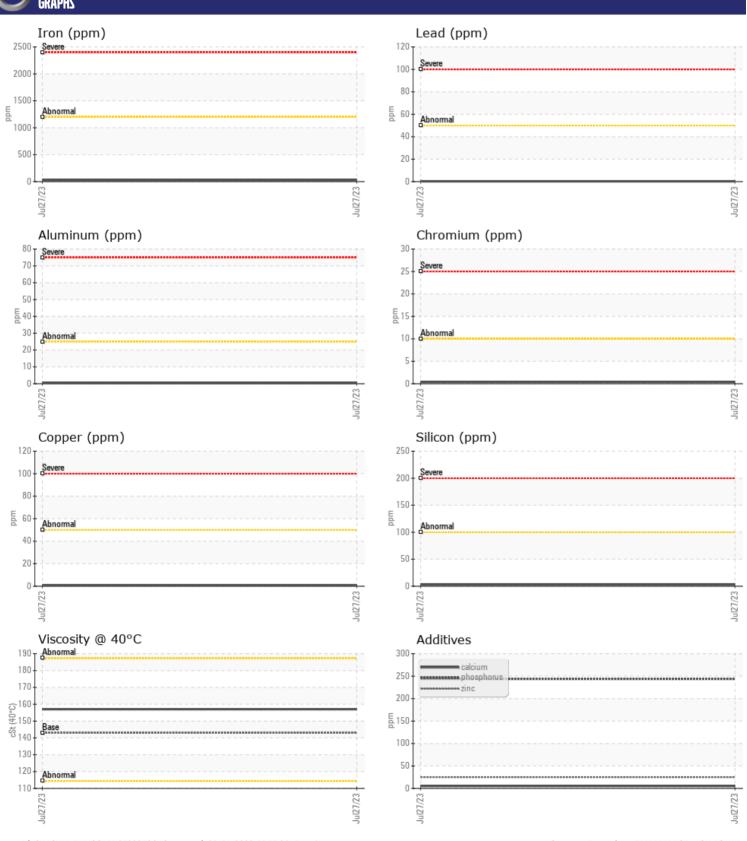

# CONSTRUCTION EQUIPMENT SPM568252 VOLVO EC480E 315179 - RIGHT SWING DRIVE

Sample No: VCP407223

Oil Type: **GEAR OIL SAE 80W90** 

Job No: SPM568252

| VOLVO         |               |               |      |  |
|---------------|---------------|---------------|------|--|
| SAMPLI        | E INFORMATION | N             |      |  |
| Sample Number | -             | VCP407223     | <br> |  |
| Sample Date   |               | 27 Jul 2023   | <br> |  |
| Machine Hours |               | 615           | <br> |  |
| Oil Hours     |               | 0             | <br> |  |
| Oil Changed   |               | Not Changd    | <br> |  |
| Sample Status |               | NORMAL        | <br> |  |
|               |               |               |      |  |
| OIL CON       | IDITION       |               |      |  |
| Visc @ 40°C   | cSt           | <b>157</b>    | <br> |  |
| CONTAI        | MINATION      |               |      |  |
| Silicon       | ppm           | <b>3</b>      | <br> |  |
| Sodium        | ppm           | ■0            | <br> |  |
| Potassium     | ppm           | <b>□</b> <1   | <br> |  |
| WEAR N        | METALS        |               |      |  |
| Iron          | ppm           | <b>24</b>     | <br> |  |
| Copper        | ppm           | <b>■&lt;1</b> | <br> |  |
| Lead          | ppm           | <b>■&lt;1</b> | <br> |  |
| Tin           | ppm           | <b>■</b> 0    | <br> |  |
| Aluminum      | ppm           | <b>■&lt;1</b> | <br> |  |
| Chromium      | ppm           | <b>■&lt;1</b> | <br> |  |
| Molybdenum    | ppm           | ■0            | <br> |  |
| Nickel        | ppm           | <b>■</b> <1   | <br> |  |
| Titanium      | ppm           | 0             | <br> |  |
| Silver        | ppm           | 0             | <br> |  |
| Manganese     | ppm           | <b>-</b> <1   | <br> |  |
| Vanadium      | ppm           | 0             | <br> |  |
| ADDITIV       | VES           |               |      |  |
| Calcium       | ppm           | <b>5</b>      | <br> |  |
| Magnesium     | ppm           | <b></b>       | <br> |  |
| Zinc          | ppm           | <b>25</b>     | <br> |  |
| Phosphorus    | ppm           | <b>244</b>    | <br> |  |
| Barium        | ppm           | ■3            | <br> |  |
| Boron         | ppm           | <b>0</b>      | <br> |  |
|               |               | _             |      |  |

### Diagnosis

Resample at the next service interval to monitor.All component wear rates are normal. There is no indication of any contamination in the oil. The condition of the oil is acceptable for the time in service.