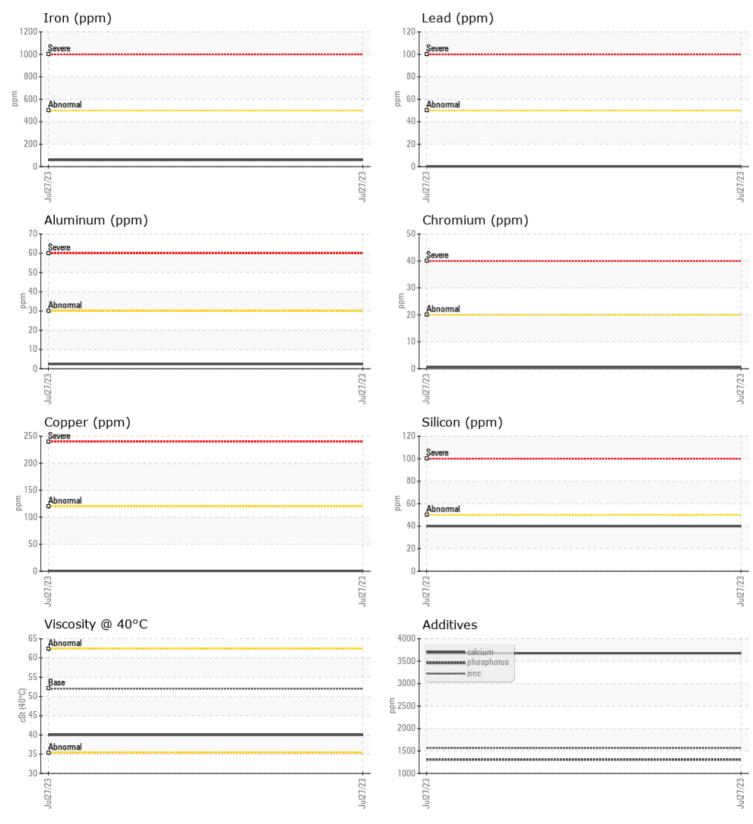

|                | INFORMATION |             |  |  |  |  |  |
|----------------|-------------|-------------|--|--|--|--|--|
|                |             | VCP409213   |  |  |  |  |  |
| Sample Number  |             |             |  |  |  |  |  |
| Sample Date    |             | 27 Jul 2023 |  |  |  |  |  |
| Machine Hours  |             | 1035        |  |  |  |  |  |
| Oil Hours      |             | 0           |  |  |  |  |  |
| Oil Changed    |             | Not Changd  |  |  |  |  |  |
| Sample Status  |             | NORMAL      |  |  |  |  |  |
| VOLVO          |             |             |  |  |  |  |  |
|                |             |             |  |  |  |  |  |
| Visc @ 40°C    | cSt         | <b>40.0</b> |  |  |  |  |  |
|                |             |             |  |  |  |  |  |
| VOLVO          |             |             |  |  |  |  |  |
| CONTAM         | INATION     |             |  |  |  |  |  |
| Silicon        | ppm         | <b>40</b>   |  |  |  |  |  |
| Sodium         | ppm         | 5           |  |  |  |  |  |
| Potassium      | ppm         | 2           |  |  |  |  |  |
|                |             |             |  |  |  |  |  |
| WEAR M         | FTAI S      |             |  |  |  |  |  |
|                |             | 59          |  |  |  |  |  |
| Iron           | ppm         |             |  |  |  |  |  |
| Copper<br>Lead | ppm         | <b>■</b> <1 |  |  |  |  |  |
| Tin            | ppm         | <b>■</b> <1 |  |  |  |  |  |
|                | ppm         | ■0          |  |  |  |  |  |
| Aluminum       | ppm         | 2           |  |  |  |  |  |
| Chromium       | ppm         | ■<1         |  |  |  |  |  |
| Molybdenum     | ppm         | 1           |  |  |  |  |  |
| Nickel         | ppm         |             |  |  |  |  |  |
| Titanium       | ppm         | <1          |  |  |  |  |  |
| Silver         | ppm         | 0           |  |  |  |  |  |
| Manganese      | ppm         | <b></b> <1  |  |  |  |  |  |
| Vanadium       | ppm         | 0           |  |  |  |  |  |
|                |             |             |  |  |  |  |  |

## **CONSTRUCTION EQUIPMENT**

GRAPHS

VOLVO

Contact/Location: DAVE ENG - VOLVO8885