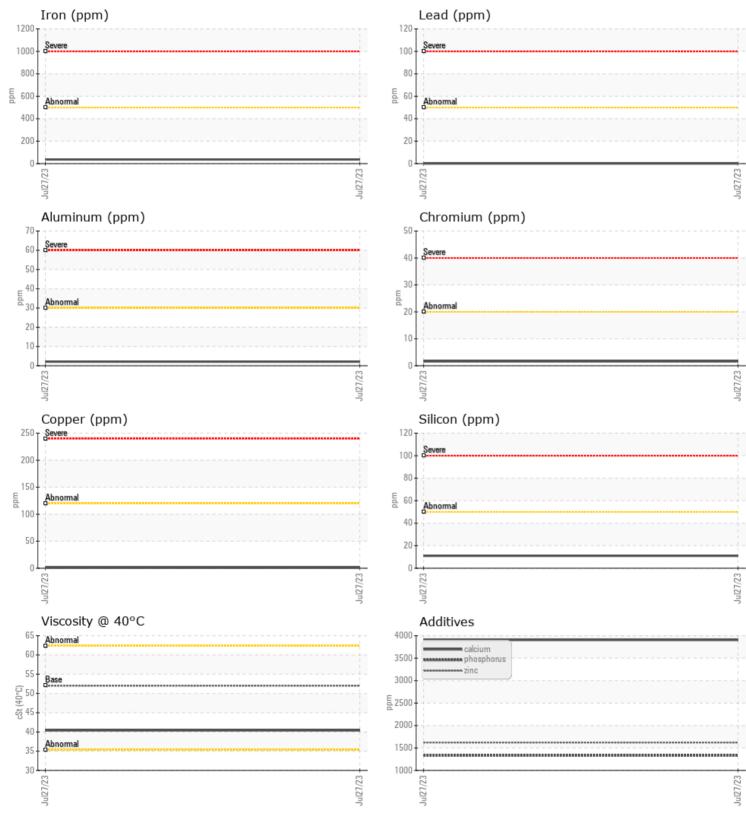

## Diagnosis

Resample at the next service interval to monitor.All component wear rates are normal. There is no indication of any contamination in the oil. The condition of the oil is acceptable for the time in service.

## **CONSTRUCTION EQUIPMENT**

GRAPHS

VOLVO

Report Id: OZIMOKVC [WUSCAR] 05922518 (Generated: 08/12/2023 04:38:58) Rev: 1

Contact/Location: ED JONGSMA - OZIMOKVC