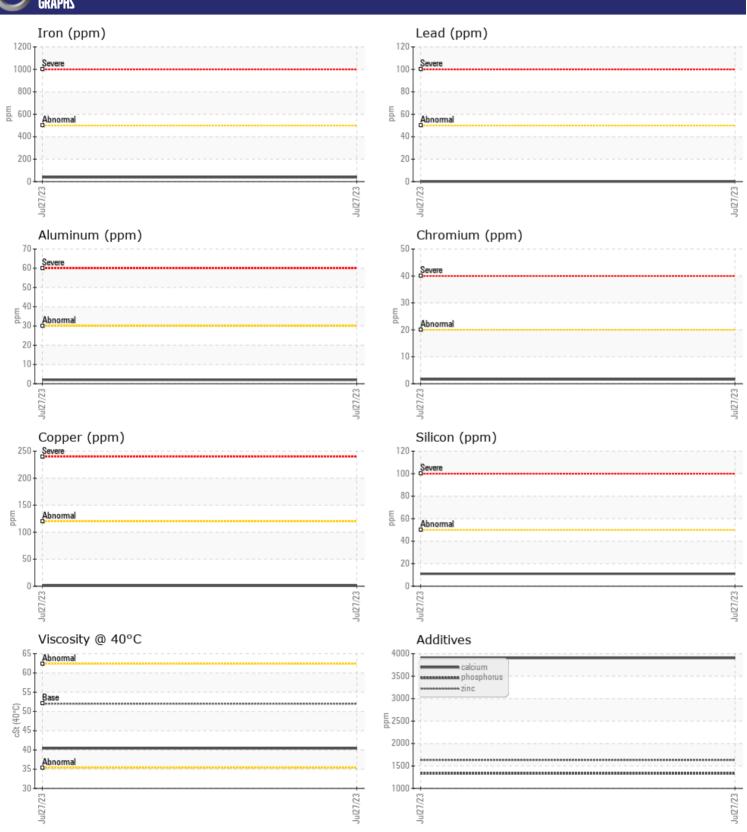

# CONSTRUCTION EQUIPMENT SPM593014 VOLVO L120H 633335 - REAR AXLE

Sample No: VCP420648

Oil Type: VOLVO WET BRAKE TRANSAXLE OIL

**Job No:** SPM593014

| SAMPLE        | E INFORMATION |                  |      |  |
|---------------|---------------|------------------|------|--|
| Sample Number |               | VCP420648        | <br> |  |
| Sample Date   |               | 27 Jul 2023      | <br> |  |
| Machine Hours |               | 613              | <br> |  |
| Oil Hours     |               | 0                | <br> |  |
|               |               |                  |      |  |
| Oil Changed   |               | Not Changd       | <br> |  |
| Sample Status |               | NORMAL           | <br> |  |
| VOLVO         |               |                  |      |  |
| OIL CON       | DITION        |                  |      |  |
| Visc @ 40°C   | cSt           | <b>40.4</b>      | <br> |  |
|               |               |                  |      |  |
| VOLVO         |               |                  |      |  |
| CONTAN        | MINATION      |                  |      |  |
| Silicon       | ppm           | <b>11</b>        | <br> |  |
| Sodium        | ppm           | ■8               | <br> |  |
| Potassium     | ppm           | <b>3</b>         | <br> |  |
|               |               |                  |      |  |
| WEAR N        | METALS        |                  |      |  |
| Iron          | ppm           | <b>□</b> 38      | <br> |  |
| Copper        | ppm           | 1                | <br> |  |
| Lead          | ppm           | <b>0</b>         | <br> |  |
| Tin           | ppm           | 0                | <br> |  |
| Aluminum      | ppm           | <b>2</b>         | <br> |  |
| Chromium      | ppm           | <b>2</b>         | <br> |  |
| Molybdenum    |               | <b>3</b>         | <br> |  |
| Nickel        | ppm           |                  | <br> |  |
| Titanium      | ppm           | <b>□</b> <1<br>0 |      |  |
|               | ppm           |                  |      |  |
| Silver        | ppm           | 0                | <br> |  |
| Manganese     | ppm           | ■3               | <br> |  |
| Vanadium      | ppm           | 0                | <br> |  |
| VOLVO         |               |                  |      |  |
| ADDITIV       | VES           |                  |      |  |
| Calcium       | ppm           | ■3904            | <br> |  |
| Magnesium     | ppm           | <b>■</b> 9       | <br> |  |
| Zinc          | ppm           | <b>1630</b>      | <br> |  |
| Phosphorus    | ppm           | <b>1333</b>      | <br> |  |
| Barium        | ppm           | <b>■1</b>        | <br> |  |
| Boron         | ppm           | <b>146</b>       | <br> |  |
|               |               |                  |      |  |

## Diagnosis

Resample at the next service interval to monitor. All component wear rates are normal. There is no indication of any contamination in the oil. The condition of the oil is acceptable for the time in service.