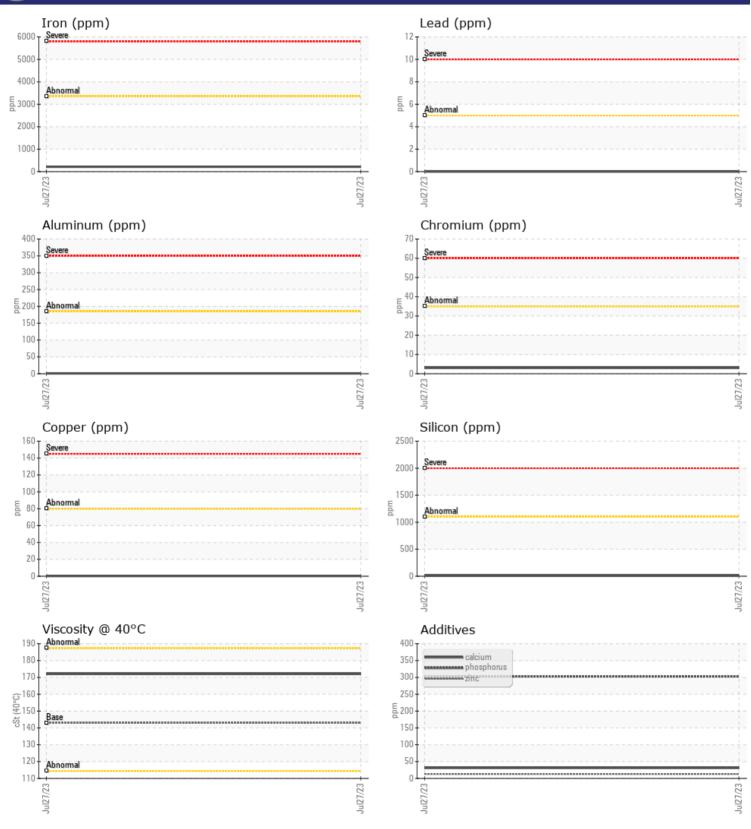

## SAMPLE INFORMATION VCP407222 Sample Number Sample Date 27 Jul 2023 Machine Hours 615 Oil Hours 0 Oil Changed Not Changd Sample Status NORMAL **OIL CONDITION** Visc @ 40°C cSt 172 CONTAMINATION Silicon ppm 9 Sodium 1 ppm Potassium 🔳 1 ppm

| VOLVO      |        |              |      |  |
|------------|--------|--------------|------|--|
| WEAR N     | METALS |              |      |  |
| Iron       | ppm    | 215          | <br> |  |
| Copper     | ppm    |              | <br> |  |
| Lead       | ppm    | 0            | <br> |  |
| Tin        | ppm    | 0            | <br> |  |
| Aluminum   | ppm    | ■ <1         | <br> |  |
| Chromium   | ppm    | 3            | <br> |  |
| Molybdenum | ppm    | <b>□</b> <1  | <br> |  |
| Nickel     | ppm    | <b>  </b> <1 | <br> |  |
| Titanium   | ppm    | ■<1          | <br> |  |
| Silver     | ppm    | 0            | <br> |  |
| Manganese  | ppm    | <b>4</b>     | <br> |  |
| Vanadium   | ppm    | 0            | <br> |  |
| VOLVO      |        |              |      |  |

**ADDITIVES** Calcium 31 ppm Magnesium 2 ppm Zinc 13 ppm Phosphorus 303 ppm Barium 4 ppm Boron ppm 0 🔲

## Diagnosis

Resample at the next service interval to monitor.All component wear rates are normal. There is no indication of any contamination in the oil. The condition of the oil is acceptable for the time in service.

## **CONSTRUCTION EQUIPMENT**

GRAPHS

VOLVO

Contact/Location: RYAN WISE - SIMCHIIL