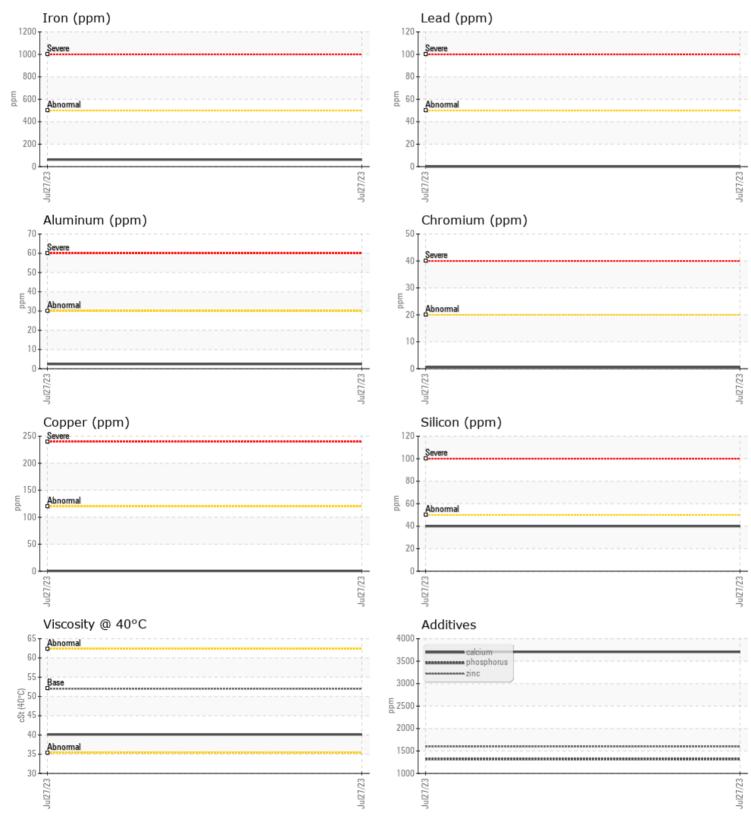

| WEAR METALS |     |          |  |  |  |  |
|-------------|-----|----------|--|--|--|--|
| Iron        | ppm | 62       |  |  |  |  |
| Copper      | ppm |          |  |  |  |  |
| Lead        | ppm | 0        |  |  |  |  |
| Tin         | ppm | 0        |  |  |  |  |
| Aluminum    | ppm | 2        |  |  |  |  |
| Chromium    | ppm |          |  |  |  |  |
| Molybdenum  | ppm | <b>1</b> |  |  |  |  |
| Nickel      | ppm |          |  |  |  |  |
| Titanium    | ppm | 0        |  |  |  |  |
| Silver      | ppm | 0        |  |  |  |  |
| Manganese   | ppm | □<1      |  |  |  |  |
| Vanadium    | ppm | 0        |  |  |  |  |
|             |     |          |  |  |  |  |

**ADDITIVES** Calcium 3706 ppm Magnesium 31 ppm 1600 Zinc ppm Phosphorus 1319 ppm Barium 1 ppm Boron ppm 133

**ALTA EQUIPMENT CO - ORLAND PARK** 

**5000 INDUSTRIAL HWY** GARY, IN US 46406 Contact: DAVE ENG DAVE.ENG@ALTG.COM T: (312)350-2560 F:

## **CONSTRUCTION EQUIPMENT**

GRAPHS

VOLVO

Contact/Location: DAVE ENG - VOLVO8885