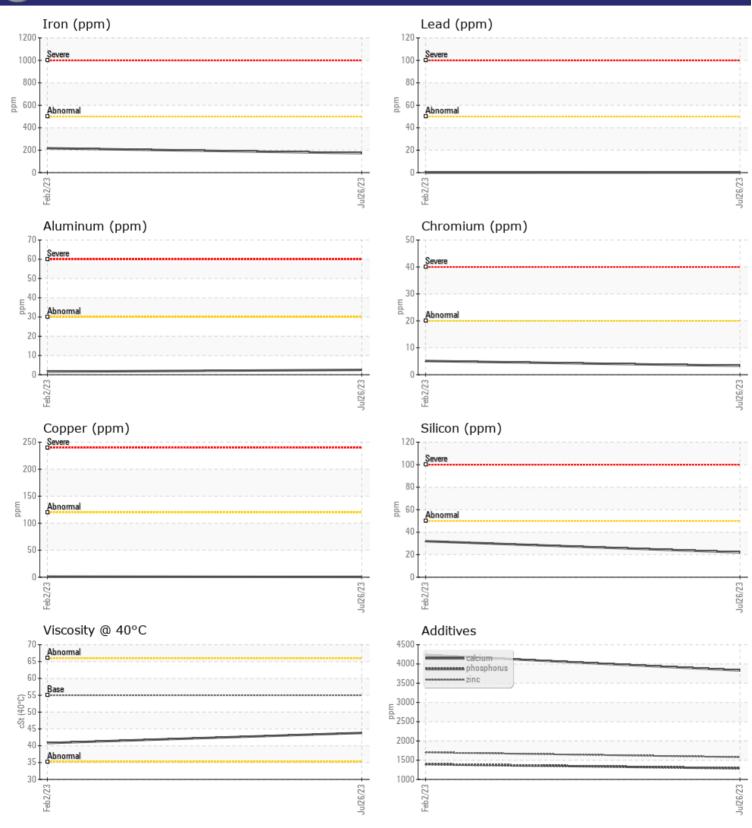

## SAMPLE INFORMATION

| Sample Number | -      | VCP422909   | VCP395742   | <br> |
|---------------|--------|-------------|-------------|------|
| Sample Date   |        | 26 Jul 2023 | 02 Feb 2023 | <br> |
| Machine Hours |        | 2132        | 1058        | <br> |
| Oil Hours     |        | 2132        | 1000        | <br> |
| Oil Changed   |        | Changed     | Changed     | <br> |
| Sample Status |        | ABNORMAL    | NORMAL      | <br> |
|               |        |             |             |      |
| OIL CONDI     | TION   |             |             |      |
| Visc @ 40°C   | cSt    | <b>43.8</b> | 40.8        | <br> |
| CONTAMI       | NATION |             |             |      |
| Silicon       | ppm    | 22          | 32          | <br> |
| Sodium        | ppm    | 5           | 10          | <br> |
| Potassium     | ppm    | 2           | 2           | <br> |

| WEAR METALS |     |            |     |  |  |
|-------------|-----|------------|-----|--|--|
| Iron        | ppm | 173        | 217 |  |  |
| Copper      | ppm |            | 1   |  |  |
| Lead        | ppm | <b></b> <1 | 0   |  |  |
| Tin         | ppm | 0          | 0   |  |  |
| Aluminum    | ppm | 2          | 2   |  |  |
| Chromium    | ppm | 3          | 5   |  |  |
| Molybdenum  | ppm | 7          | 10  |  |  |
| Nickel      | ppm | <b>1</b>   | 2   |  |  |
| Titanium    | ppm | 0          | <1  |  |  |
| Silver      | ppm | 0          | 0   |  |  |
| Manganese   | ppm | <b>4</b>   | 9   |  |  |
| Vanadium    | ppm | 0          | <1  |  |  |
|             |     |            |     |  |  |

| Applitac2  |     |             |      |  |  |
|------------|-----|-------------|------|--|--|
| Calcium    | ppm | 3831        | 4234 |  |  |
| Magnesium  | ppm | <b>1</b> 3  | 12   |  |  |
| Zinc       | ppm | <b>1578</b> | 1702 |  |  |
| Phosphorus | ppm | 1287        | 1394 |  |  |
| Barium     | ppm | <b>1</b>    | 0    |  |  |
| Boron      | ppm | <b>126</b>  | 155  |  |  |

## **CONSTRUCTION EQUIPMENT**

GRAPHS

VOLVO

Report Id: VOLVO0093 [WUSCAR] 05922534 (Generated: 08/14/2023 12:19:34) Rev: 1

Contact/Location: KENNY HANEY - VOLVO0093