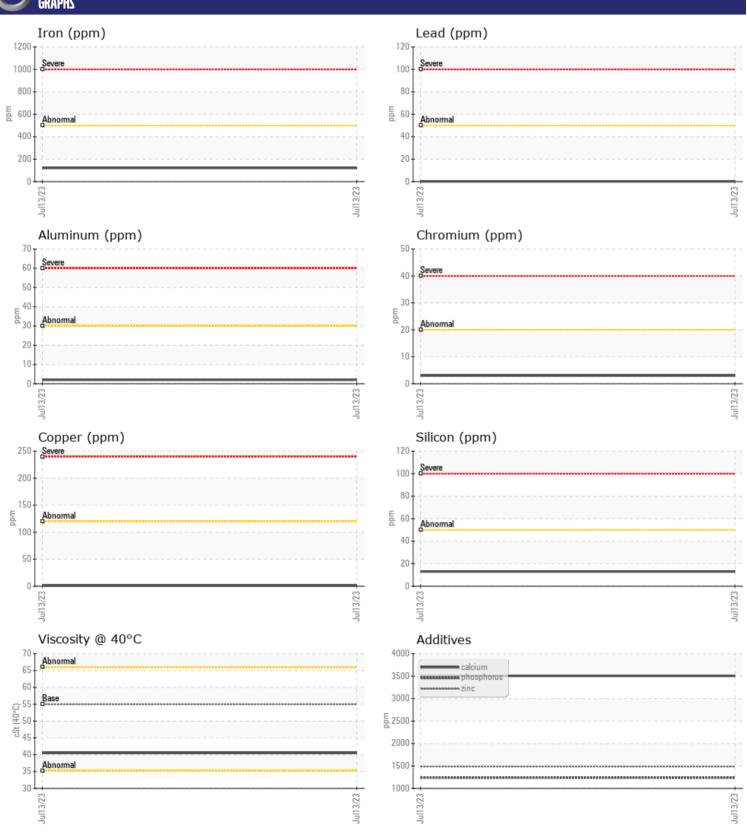

# CONSTRUCTION EQUIPMENT 578918 VOLVO L110H 631271 - FRONT AXLE

**Sample No:** VCP411556 **Oil Type:** VOLVO WB 102

**Job No:** 578918

| SAMPLE        | E INFORMATIO | N             |      |  |
|---------------|--------------|---------------|------|--|
| Sample Number |              | VCP411556     | <br> |  |
| Sample Date   |              | 13 Jul 2023   | <br> |  |
| Machine Hours |              | 2251          | <br> |  |
| Oil Hours     |              | 1000          | <br> |  |
| Oil Changed   |              | Changed       | <br> |  |
| Sample Status |              | NORMAL        | <br> |  |
|               |              |               |      |  |
| OIL CON       | IDITION      |               |      |  |
| Visc @ 40°C   | cSt          | <b>40.5</b>   | <br> |  |
|               |              | _             |      |  |
| VOLVO         | MINATION     |               |      |  |
| _             | MINATION     |               |      |  |
| Silicon       | ppm          | <b>1</b> 3    | <br> |  |
| Sodium        | ppm          | <b>1</b>      | <br> |  |
| Potassium     | ppm          | <b>■2</b>     | <br> |  |
| VOLVO         |              |               |      |  |
| WEAR N        | METALS       |               |      |  |
| Iron          | ppm          | <b>121</b>    | <br> |  |
| Copper        | ppm          | <b>1</b>      | <br> |  |
| Lead          | ppm          | <b>■&lt;1</b> | <br> |  |
| Tin           | ppm          | <b>■</b> 0    | <br> |  |
| Aluminum      | ppm          | <b>■2</b>     | <br> |  |
| Chromium      | ppm          | <b>■</b> 3    | <br> |  |
| Molybdenum    | ppm          | <b>■</b> 3    | <br> |  |
| Nickel        | ppm          | <b>■&lt;1</b> | <br> |  |
| Titanium      | ppm          | 0             | <br> |  |
| Silver        | ppm          | 0             | <br> |  |
| Manganese     | ppm          | <b>6</b>      | <br> |  |
| Vanadium      | ppm          | 0             | <br> |  |
| VOLVO         |              |               | <br> |  |
| ADDITIV       | VES          |               |      |  |
| Calcium       | ppm          | ■3505         | <br> |  |
| Magnesium     | ppm          | <b>■8</b>     | <br> |  |
| Zinc          | ppm          | <b>1488</b>   | <br> |  |
| Phosphorus    | ppm          | <b>1239</b>   | <br> |  |
| Barium        | ppm          | <b>1</b>      | <br> |  |
| Boron         | ppm          | 46            | <br> |  |
|               |              |               |      |  |

### Diagnosis

Resample at the next service interval to monitor. All component wear rates are normal. There is no indication of any contamination in the oil. The condition of the oil is acceptable for the time in service.