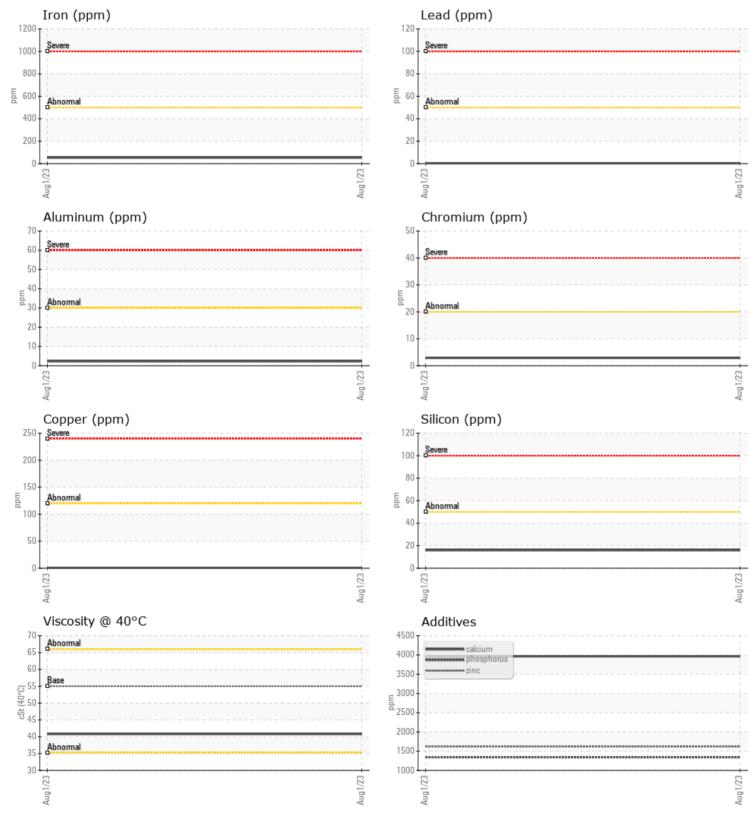

CONSTRUCTION EQUIPMENT 323806 PRINCE VOLVO L90H 626547 - FRONT AXLE

 Sample No:
 VCP417307

 Oil Type:
 VOLVO WB 102

 Job No:
 323806 PRINCE

VOLVO

|               | E INFORMATION | l           |      |  |
|---------------|---------------|-------------|------|--|
| Sample Number | -             | VCP417307   | <br> |  |
| Sample Date   |               | 01 Aug 2023 | <br> |  |
| Machine Hours |               | 1131        | <br> |  |
| Oil Hours     |               | 1131        | <br> |  |
| Oil Changed   |               | Changed     | <br> |  |
| Sample Status |               | NORMAL      | <br> |  |
|               |               |             |      |  |
| OIL CON       | DITION        |             |      |  |
| Visc @ 40°C   | cSt           | 40.8        | <br> |  |
|               |               | —           |      |  |
| VOLVO         |               |             | <br> |  |
|               | MINATION      |             |      |  |
| Silicon       | ppm           | <b>1</b> 6  | <br> |  |
| Sodium        | ppm           | 6           | <br> |  |
| Potassium     | ppm           | 2           | <br> |  |
| VOLVO         |               |             | <br> |  |
| WEAR N        | METALS        |             |      |  |
| Iron          | ppm           | 53          | <br> |  |
| Copper        | ppm           | <b></b> <1  | <br> |  |
| Lead          | ppm           | <b></b> <1  | <br> |  |
| Tin           | ppm           | 0           | <br> |  |
| Aluminum      | ppm           | 2           | <br> |  |
| Chromium      | ppm           | 3           | <br> |  |
| Molybdenum    | ppm           | <b>15</b>   | <br> |  |
| Nickel        | ppm           |             | <br> |  |
| Titanium      | ppm           | <1          | <br> |  |
| Silver        | ppm           | 0           | <br> |  |
| Manganese     | ppm           | 9           | <br> |  |
| Vanadium      | ppm           | 0           | <br> |  |
| VOLVO         |               |             |      |  |
| ADDITI        | VES           |             |      |  |
| Calcium       | ppm           | 3964        | <br> |  |
| Magnesium     | ppm           | <b>1</b> 1  | <br> |  |
| Zinc          | ppm           | 1620        | <br> |  |
| Phosphorus    | ppm           | 1343        | <br> |  |
| Barium        | ppm           | ∎1          | <br> |  |
| Boron         | ppm           | <b>148</b>  | <br> |  |
|               |               |             |      |  |

## Diagnosis

Resample at the next service interval to monitor.All component wear rates are normal. There is no indication of any contamination in the oil. The condition of the oil is acceptable for the time in service.