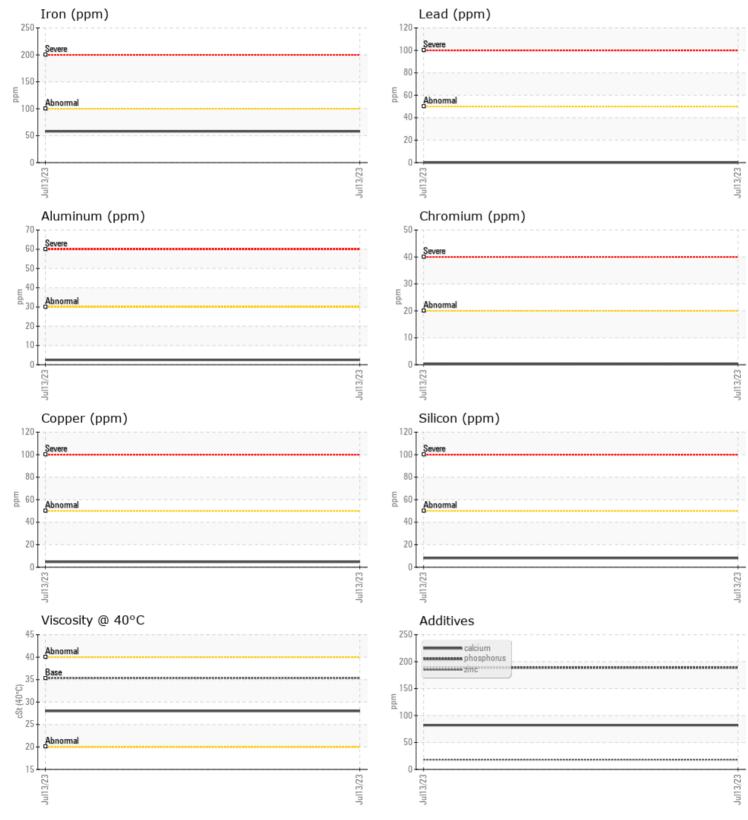

## SAMPLE INFORMATION VCP422919 Sample Number Sample Date 13 Jul 2023 Machine Hours 2251 Oil Hours 2251 TAMPA, FL Oil Changed Not Changd US 33619 NORMAL Sample Status T: **OIL CONDITION** F: Visc @ 40°C cSt 28.0 Diagnosis CONTAMINATION Silicon ppm 8 Sodium 2 ppm Potassium 2 ppm WEAR METALS Iron ppm 58 Copper ppm 5 Lead ppm 0 🔲 Tin ppm 0 🔲 Aluminum ppm 2 Chromium ppm ■ <1 Molybdenum ppm **||** <1 Nickel ■ <1 ppm Titanium 0 ppm Silver 0 ppm Manganese 5 ppm

**ADDITIVES** Calcium 82 ppm Magnesium 3 ppm 18 Zinc ppm Phosphorus 189 ppm Barium 5 ppm Boron ppm 85