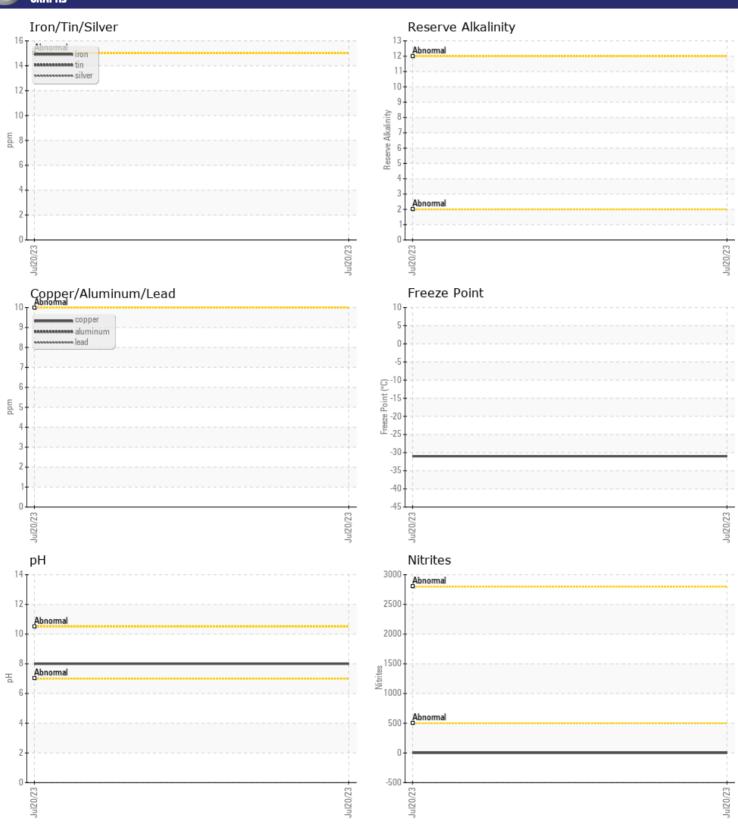

# CONSTRUCTION EQUIPMENT 580221 VOLVO L110H 631108 - COOLANT

Sample No: VCP396885

Oil Type: VOLVO COOLANT VCS (YELLOW)

**Job No:** 580221

| CVMDIEIN           | FORMATION      |             |  |  |   |
|--------------------|----------------|-------------|--|--|---|
|                    | II UNIIA I IUN | _           |  |  | _ |
| Sample Number      |                | VCP396885   |  |  |   |
| Sample Date        |                | 20 Jul 2023 |  |  |   |
| Machine Hours      |                | 12148       |  |  |   |
| Sample Status      |                | NORMAL      |  |  |   |
|                    |                |             |  |  |   |
| COOLANT CONDITION  |                |             |  |  |   |
| LUULANI            | LUNDITIUM      |             |  |  |   |
| рН                 | Scale 0-14     | ■8.00       |  |  |   |
| Reserve Alkalinity | Scale 0-20     |             |  |  |   |
| Nitrites           | ppm            | <b>0</b>    |  |  |   |
| Percentage Glycol  | %              | <b>48.3</b> |  |  |   |
| Freezing Point     | °C             | <b>-31</b>  |  |  |   |
|                    |                |             |  |  |   |
| VOLVO              | IATION         |             |  |  |   |
| CONTAMINATION      |                |             |  |  |   |
| Coolant Appearance |                | normal      |  |  |   |
| Coolant Color      |                | Red         |  |  |   |

## Diagnosis

No corrective action is recommended at this time. The fluid is suitable for further service. There is no indication of any contamination in the coolant. Carboxylate test failed. The glycol level is acceptable. The pH level of this fluid is within the acceptable limits.

### GRAPHS