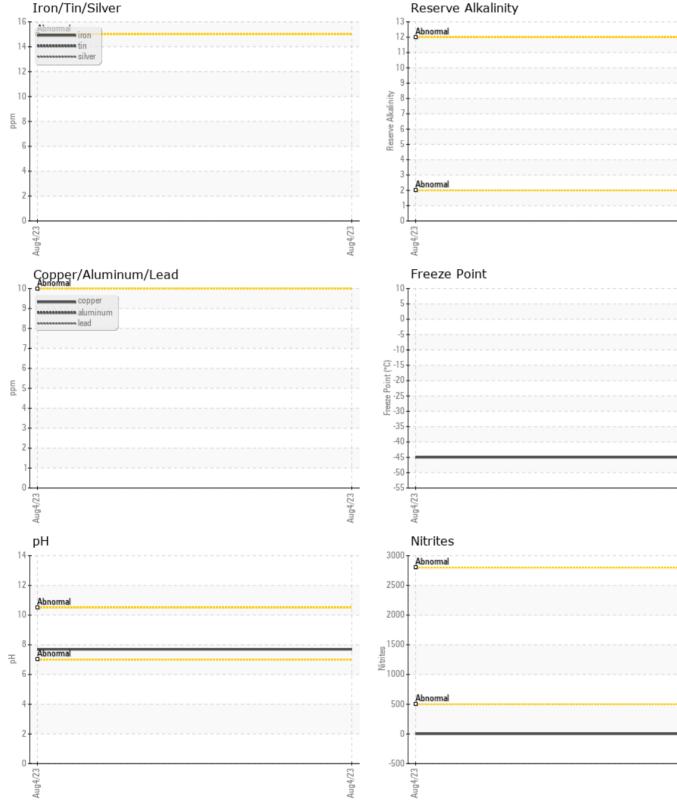

## CONSTRUCTION EQUIPMENT SPM593166 SENNEBOGAN 835ME 835.0.2566 - COOLANT

Sample No:VCP423143Oil Type:EXTENDED LIFE COOLANTJob No:SPM593166

VOLVO

| VOLVO              |            |             |      |  |
|--------------------|------------|-------------|------|--|
|                    | NFORMATION |             |      |  |
| Sample Number      | -          | VCP423143   | <br> |  |
| Sample Date        |            | 04 Aug 2023 | <br> |  |
| Machine Hours      |            | 10070       | <br> |  |
| Sample Status      |            | SEVERE      | <br> |  |
|                    |            |             |      |  |
| COOLANT            | CONDITION  |             |      |  |
| рН                 | Scale 0-14 | 7.69        | <br> |  |
| Reserve Alkalinity | Scale 0-20 |             | <br> |  |
| Nitrites           | ppm        | 0           | <br> |  |
| Percentage Glycol  | %          | 54.1        | <br> |  |
| Freezing Point     | °C         | -45         | <br> |  |
|                    |            |             |      |  |
| CONTAMI            | NATION     |             |      |  |
| Coolant Appearance |            | sediment    | <br> |  |
| Coolant Color      |            | DkGry       | <br> |  |
|                    |            |             |      |  |

## Diagnosis

We recommend drain/flush system, and refill with 50/50 antifreeze water mixture. Appearance is unacceptable. Sediment present. Carboxylate test failed. The glycol level is acceptable. The pH level of this fluid is within the acceptable limits.

### Iron/Tin/Silver

VOLVO

Aug4/23.

Aug4/23

Aug4/23