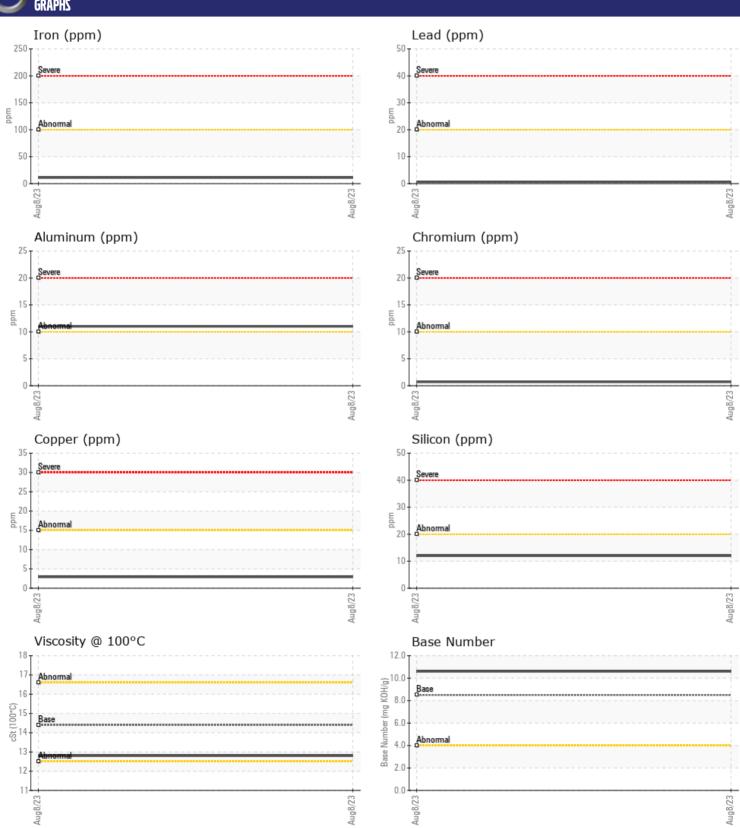

## **CONSTRUCTION EQUIPMENT**

W07013189-2 VOLVO EC250E 310555 - DIESEL ENGINE

Sample No: VCP409398

Oil Type: DIESEL ENGINE OIL SAE 15W40

**Job No:** W07013189-2

| SAMPLE IN        | NFORMATION |               |      |  |
|------------------|------------|---------------|------|--|
| Sample Number    |            | VCP409398     | <br> |  |
| Sample Date      |            | 08 Aug 2023   | <br> |  |
| Machine Hours    |            | 1841          | <br> |  |
| Oil Hours        |            | 0             | <br> |  |
| Oil Changed      |            | Changed       | <br> |  |
| Sample Status    |            | NORMAL        | <br> |  |
|                  |            |               |      |  |
| OIL CONDI.       | TION       |               |      |  |
| Visc @ 100°C     | cSt        | <b>12.8</b>   | <br> |  |
| Base Number (BN) | mg KOH/g   | <b>10.6</b>   | <br> |  |
| Oxidation (PA)   | %          | 80            | <br> |  |
|                  |            |               |      |  |
| CONTAMIN         | NATION     |               |      |  |
| Soot %           | %          | □ 0.2         | <br> |  |
| Nitration (PA)   | %          | 57            | <br> |  |
| Sulfation (PA)   | %          | 61            | <br> |  |
| Glycol           | %          | NEG           | <br> |  |
| Fuel             | %          | <1.0          | <br> |  |
| Silicon          | ppm        | <b>12</b>     | <br> |  |
| Sodium           | ppm        | <b>3</b>      | <br> |  |
| Potassium        | ppm        | 7             | <br> |  |
| 1 Otassiai II    | ррпп       |               |      |  |
| VOLVO            |            |               | <br> |  |
| WEAR ME          | TALS       |               |      |  |
| Iron             | ppm        | <b>11</b>     | <br> |  |
| Copper           | ppm        | <b>■</b> 3    | <br> |  |
| Lead             | ppm        | <b>■&lt;1</b> | <br> |  |
| Tin              | ppm        | <b>1</b>      | <br> |  |
| Aluminum         | ppm        | <b>11</b>     | <br> |  |
| Chromium         | ppm        | <b>■&lt;1</b> | <br> |  |
| Molybdenum       | ppm        | <b>47</b>     | <br> |  |
| Nickel           | ppm        | <b>■&lt;1</b> | <br> |  |
| Titanium         | ppm        | <b>■&lt;1</b> | <br> |  |
| Silver           | ppm        | <b>■&lt;1</b> | <br> |  |
| Manganese        | ppm        | <b>■&lt;1</b> | <br> |  |
|                  |            | _             |      |  |