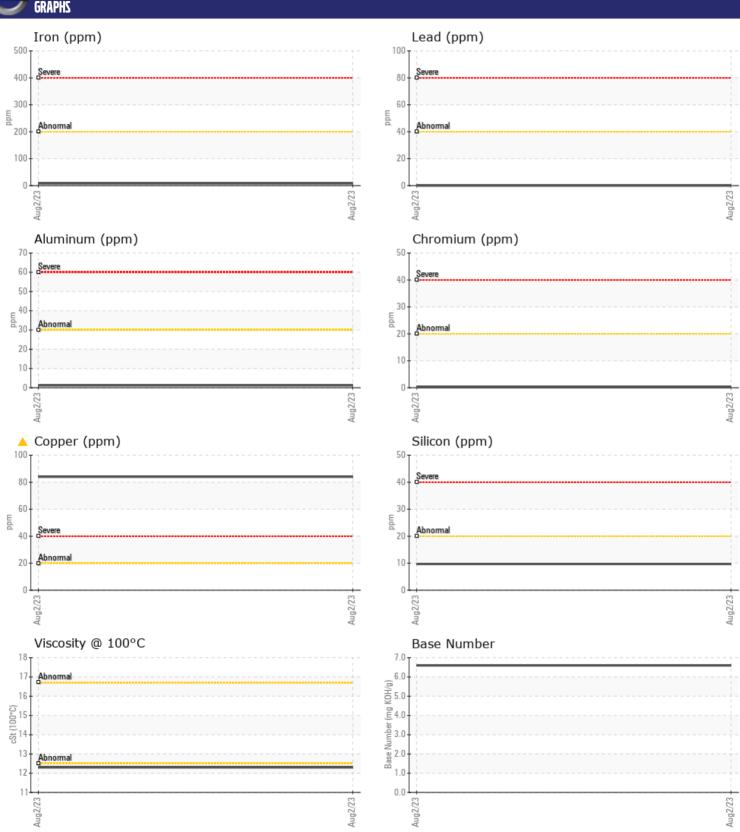

### Diagnosis

Oil and filter change at the time of sampling has been noted. No corrective action is recommended at this time. Resample at the next service interval to monitor. Please specify the brand, type, and viscosity of the oil on your next sample. The copper level is abnormal. All other component wear rates are normal. Fuel content negligible. There is no indication of any contamination in the oil. The BN result indicates that there is suitable alkalinity remaining in the oil. The condition of the oil is acceptable for the time in service.