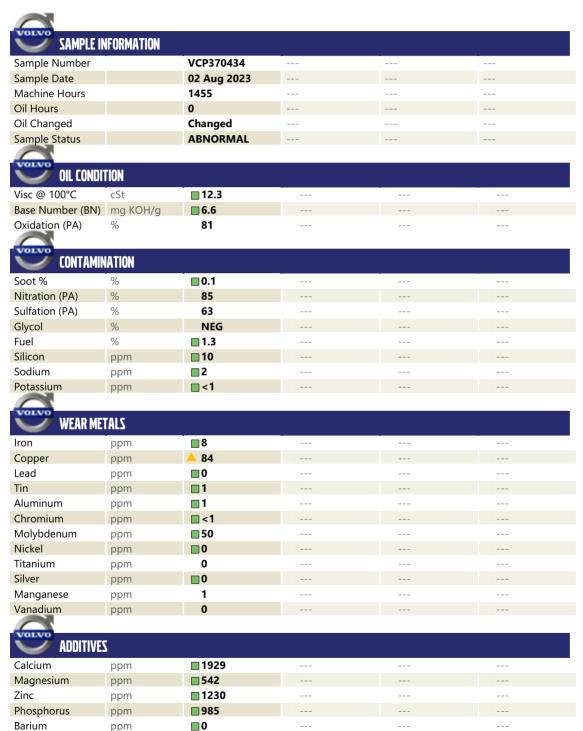

### Diagnosis

Oil and filter change at the time of sampling has been noted. No corrective action is recommended at this time. Resample at the next service interval to monitor. Please specify the brand, type, and viscosity of the oil on your next sample. The copper level is abnormal. All other component wear rates are normal. Fuel content negligible. There is no indication of any contamination in the oil. The BN result indicates that there is suitable alkalinity remaining in the oil. The condition of the oil is acceptable for the time in service.