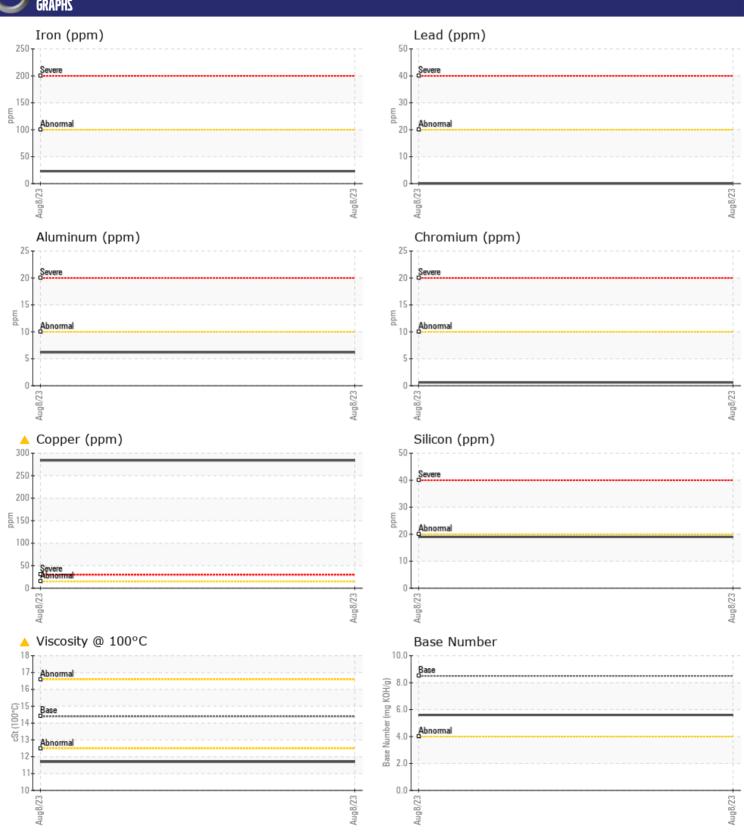

## Diagnosis

No corrective action is recommended at this time. Resample at the next service interval to monitor.The copper level is abnormal. In the absence of other significant wear metals, suspect copper due to sources other than wear (i.e. cooling core). All other component wear rates are normal. Fuel content negligible. There is no indication of any contamination in the oil. The oil viscosity is lower than normal. The BN result indicates that there is suitable alkalinity remaining in the oil. Confirm oil type.