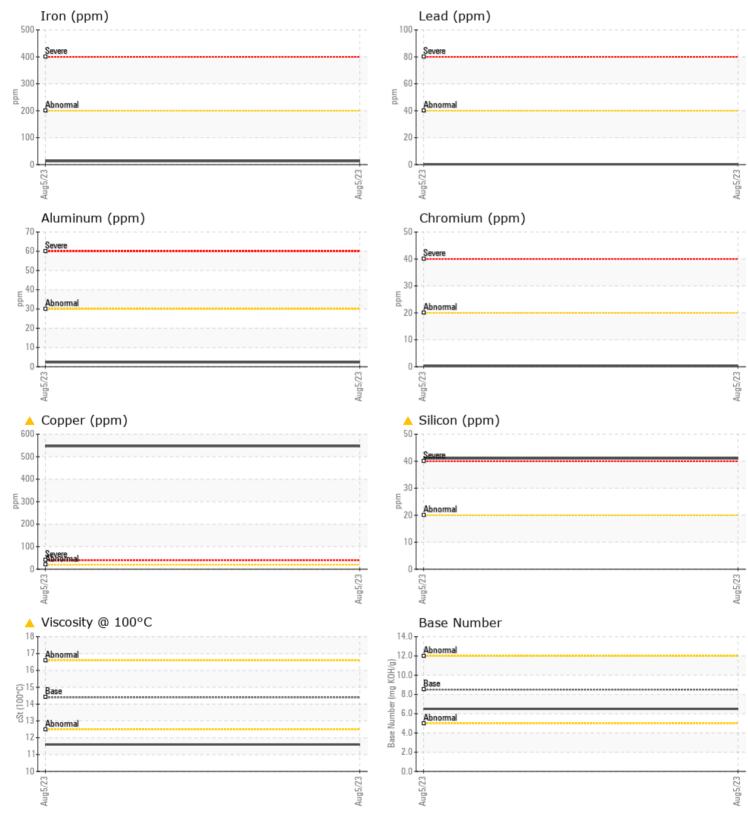

CONSTRUCTION EQUIPMENT SW0122420 STALLION E VOLVO A25G 752826 - DIESEL ENGINE

Sample No:VCP426982Oil Type:DIESEL ENGINE OIL SAE 15W40Job No:SW0122420 STALLION E

VOIN

| SAMPLE II        | NFORMATION | _             | _ |      |
|------------------|------------|---------------|---|------|
| Sample Number    |            | VCP426982     |   | <br> |
| Sample Date      |            | 05 Aug 2023   |   | <br> |
| Machine Hours    |            | 484           |   | <br> |
| Oil Hours        |            | 0             |   | <br> |
| Oil Changed      |            | Changed       |   | <br> |
| Sample Status    |            | ABNORMAL      |   | <br> |
|                  |            |               |   |      |
| OIL CONDI        | TION       |               |   |      |
| Visc @ 100°C     | cSt        | <b>A</b> 11.6 |   | <br> |
| Base Number (BN) | mg KOH/g   | 6.5           |   | <br> |
| Oxidation (PA)   | %          | 57            |   | <br> |
| CONTAMI          | NATION     |               | _ |      |
| Soot %           | %          | <b>0.1</b>    |   | <br> |
| Nitration (PA)   | %          | 74            |   | <br> |
| Sulfation (PA)   | %          | 51            |   | <br> |
| Glycol           | %          | NEG           |   | <br> |
| Fuel             | %          | 0.7           |   | <br> |
| Silicon          | ppm        | <u> </u>      |   | <br> |
| Sodium           | ppm        | 3             |   | <br> |
| Potassium        | ppm        | 3             |   | <br> |

| WEAR I     | METALS |            |      |  |
|------------|--------|------------|------|--|
| Iron       | ppm    | 13         | <br> |  |
| Copper     | ppm    | 🔺 547      | <br> |  |
| Lead       | ppm    | <b></b> <1 | <br> |  |
| Tin        | ppm    | 2          | <br> |  |
| Aluminum   | ppm    | 2          | <br> |  |
| Chromium   | ppm    | <b></b> <1 | <br> |  |
| Molybdenum | ppm    | 92         | <br> |  |
| Nickel     | ppm    | 0          | <br> |  |
| Titanium   | ppm    | 0          | <br> |  |
| Silver     | ppm    | 2          | <br> |  |
| Manganese  | ppm    | 4          | <br> |  |
| Vanadium   | ppm    | 0          | <br> |  |

variaulu

| ADDITIVES  |     |             |  |  |  |  |  |
|------------|-----|-------------|--|--|--|--|--|
| Calcium    | ppm | 2409        |  |  |  |  |  |
| Magnesium  | ppm | <b>1</b> 3  |  |  |  |  |  |
| Zinc       | ppm | <b>1307</b> |  |  |  |  |  |
| Phosphorus | ppm | <b>1111</b> |  |  |  |  |  |
| Barium     | ppm | 0           |  |  |  |  |  |
| Boron      | ppm | <b>70</b>   |  |  |  |  |  |

## ARNOLD MACHINERY COMPANY

4323 EAST WINSLOW AVENUE PHOENIX, AZ US 85040 Contact: RANDY PRZEKURAT randyp@arnoldmachinery.com T: F: (602)414-1904

Diagnosis

Oil and filter change at the time of sampling has been noted. No corrective action is recommended at this time. Resample at the next service interval to monitor. The copper level is abnormal. In the absence of other significant wear metals, suspect copper due to sources other than wear (i.e. cooling core). All other metal levels are typical for a new component breaking in. Fuel content negligible. Elemental level of silicon (Si) above normal indicating ingress of seal material. The oil viscosity is lower than normal. The BN result indicates that there is suitable alkalinity remaining in the oil. Confirm oil type.