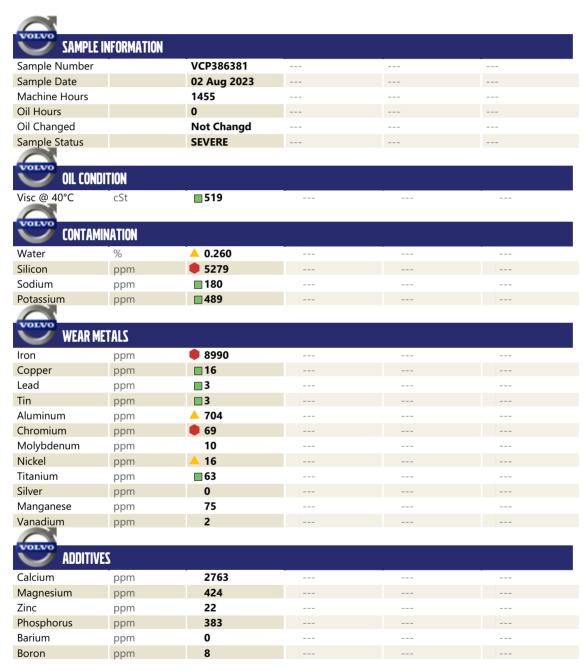

## **CONSTRUCTION EQUIPMENT**

SWA319807 VOLVO EC350EL 314349 - REAR RIGHT FINAL DRIVE

Sample No: VCP386381

Oil Type: NOT GIVEN

Job No: SWA319807

## Diagnosis

F: (315)434-9471

We advise that you check all areas where dirt can enter the system. We recommend that you drain the oil from the component if this has not already been done. We advise that you inspect for the source(s) of wear. We recommend an early resample to monitor this condition. Please specify the brand, type, and viscosity of the oil on your next sample. Gear wear is indicated. There is a light concentration of water present in the oil. Elemental levels of silicon (Si) and aluminum (Al) indicate aluminasilicate (coarse dirt) ingress. The oil is no longer serviceable due to the presence of contaminants.