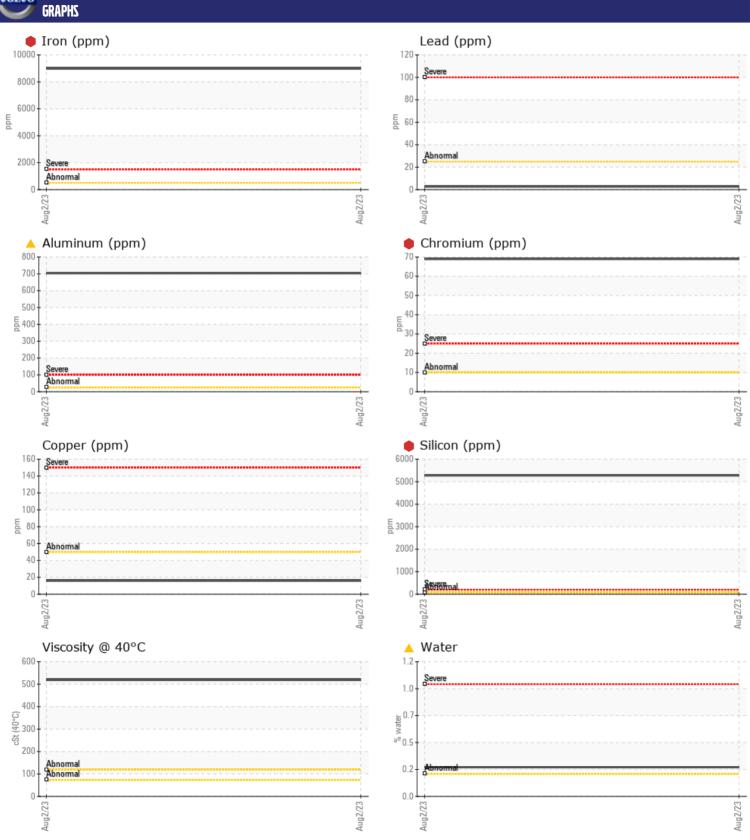

## Diagnosis

F: (315)434-9471

We advise that you check all areas where dirt can enter the system. We recommend that you drain the oil from the component if this has not already been done. We advise that you inspect for the source(s) of wear. We recommend an early resample to monitor this condition. Please specify the brand, type, and viscosity of the oil on your next sample. Gear wear is indicated. There is a light concentration of water present in the oil. Elemental levels of silicon (Si) and aluminum (Al) indicate aluminasilicate (coarse dirt) ingress. The oil is no longer serviceable due to the presence of contaminants.