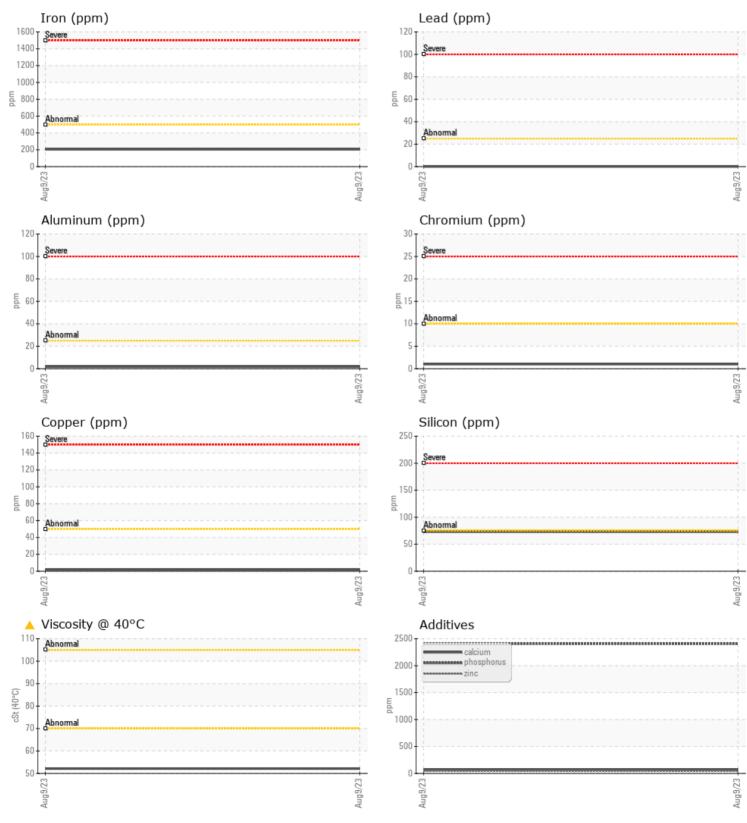

VOLVO

|               | E INFORMATION |             |      |                                                                       |
|---------------|---------------|-------------|------|-----------------------------------------------------------------------|
| Sample Number |               | VCP407788   | <br> |                                                                       |
| Sample Date   |               | 09 Aug 2023 | <br> | <br>McClung-Logan Virginia LLC- RICHMOND                              |
| Machine Hours |               | 11386       | <br> | <br>1345 MOUNTAIN ROAD                                                |
| Oil Hours     |               | 0           | <br> | <br>GLEN ALLEN, VA                                                    |
| Oil Changed   |               | Changed     | <br> | <br>US 23060                                                          |
| Sample Status |               | ATTENTION   | <br> | <br>Contact: KYLE RATLIFFE                                            |
| Sumple Status |               | /           |      | KRATLIFFE@MCCLUNG-LOGAN.COM                                           |
| VOLVO         |               |             |      | T:                                                                    |
| V OIL CON     | DITION        |             |      | F: (804)266-1611                                                      |
| Visc @ 40°C   | cSt           | <b>52.1</b> | <br> | <br>,                                                                 |
|               |               |             |      | Diagnosis                                                             |
| CONTAN        | MINATION      |             |      | Diagnosis                                                             |
| Silicon       |               | 73          | <br> | <br>The oil change at the time of                                     |
| Sodium        | ppm           | 7           | <br> | <br>sampling has been noted. Resample at the next service interval to |
| Potassium     | ppm           | 1           | <br> | <br>monitor.All component wear rates                                  |
| Potassium     | ppm           |             | <br> | <br>are normal. There is no indication of                             |
| VOLVO         |               |             |      | any contamination in the oil. The oil                                 |
| V WEAR N      | METALS        |             |      | viscosity is lower than normal.                                       |
| Iron          | ppm           | 205         | <br> |                                                                       |
| Copper        | ppm           | 2           | <br> |                                                                       |
| Lead          | ppm           | 0           | <br> |                                                                       |
| Tin           | ppm           | 0           | <br> |                                                                       |
| Aluminum      | ppm           | 2           | <br> |                                                                       |
| Chromium      | ppm           | ∎1          | <br> |                                                                       |
| Molybdenum    | ppm           | 0           | <br> |                                                                       |
| Nickel        | ppm           | 0           | <br> |                                                                       |
| Titanium      | ppm           | <1          | <br> |                                                                       |
| Silver        | ppm           | 0           | <br> |                                                                       |
| Manganese     | ppm           | 7           | <br> |                                                                       |
| Vanadium      | ppm           | <1          | <br> |                                                                       |
| VOLVO         |               |             |      |                                                                       |
|               | VES           |             |      |                                                                       |
| Calcium       | ppm           | 68          | <br> | <br>•                                                                 |
| Magnesium     | ppm           | 5           | <br> |                                                                       |
| Zinc          | ppm           | <b>4</b> 3  | <br> |                                                                       |
| Phosphorus    | ppm           | 2407        | <br> |                                                                       |
| Barium        | ppm           | 0           | <br> |                                                                       |
| Boron         | ppm           | <b>119</b>  | <br> |                                                                       |
|               |               |             |      |                                                                       |