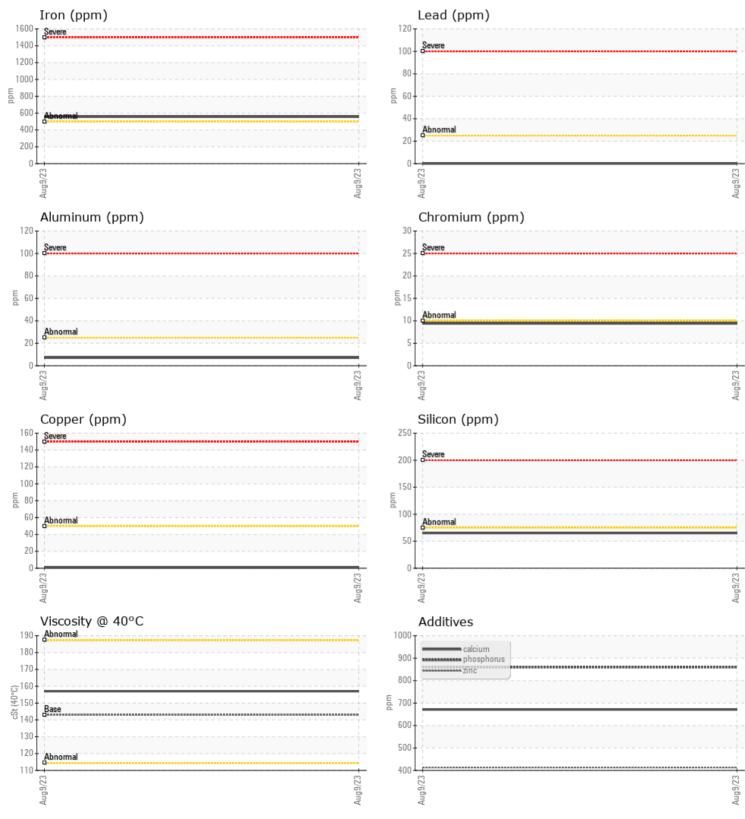

## SAMPLE INFORMATION VCP409405 Sample Number Sample Date 09 Aug 2023 Machine Hours 1841 Oil Hours 1841 Oil Changed Changed NORMAL Sample Status **OIL CONDITION** Visc @ 40°C cSt 157 CONTAMINATION Silicon ppm 65 Sodium 3 ppm Potassium 2 ppm WEAR METALS Iron ppm 556 Copper ppm ■ <1 Lead ppm 0 🔲 Tin ppm **||** <1 Aluminum ppm 7 Chromium ppm 9 Molybdenum 19 ppm Nickel ■ <1 ppm Titanium 1 ppm Silver 0 ppm Manganese 6 ppm Vanadium ppm <1

**ADDITIVES** 671 Calcium ppm Magnesium 219 ppm Zinc 413 ppm 860 Phosphorus ppm Barium 0 ppm Boron 86 ppm

## Diagnosis

The oil change at the time of sampling has been noted. Resample at the next service interval to monitor.Metal levels are typical for a new component breaking in. There is no indication of any contamination in the oil. The condition of the oil is acceptable for the time in service.

## **CONSTRUCTION EQUIPMENT**

GRAPHS

VOLVO

Report Id: VOLVO8882 [WUSCAR] 05922938 (Generated: 08/15/2023 09:46:29) Rev: 1

Contact/Location: KYLE RATLIFFE - VOLVO8882