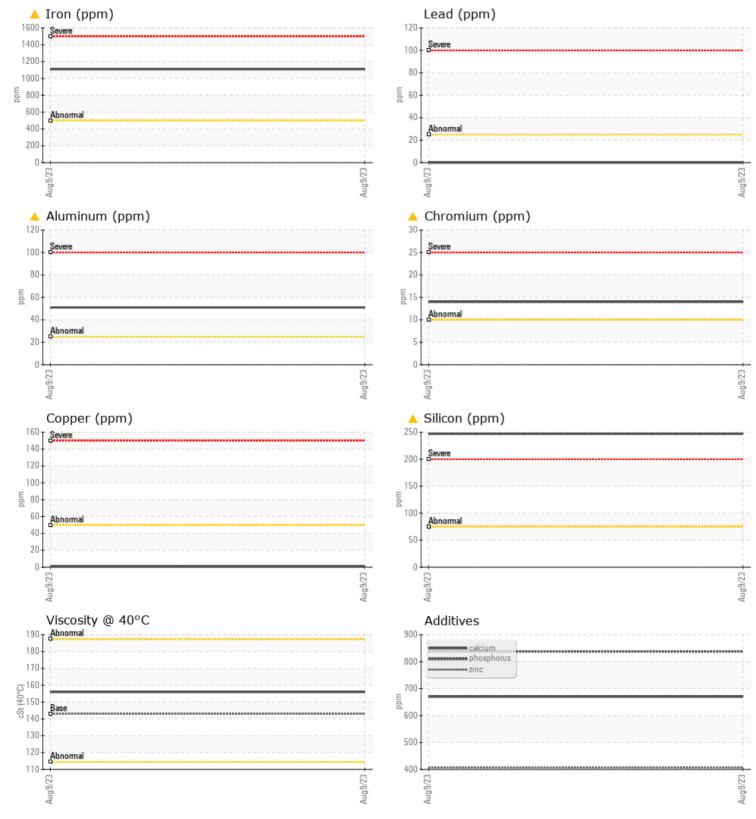

## Diagnosis

We advise that you check all areas where dirt can enter the system. The oil change at the time of sampling has been noted. We recommend an early resample to monitor this condition.Gear wear is indicated. Elemental levels of silicon (Si) and aluminum (Al) indicate aluminasilicate (coarse dirt) ingress. The condition of the oil is acceptable for the time in service.