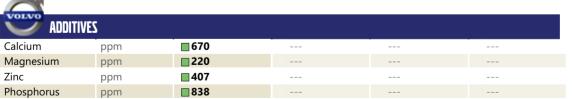

VOLVO

| VOLVO         |               |               |      |  |
|---------------|---------------|---------------|------|--|
|               | E INFORMATION |               |      |  |
| Sample Number | -             | VCP407658     | <br> |  |
| Sample Date   |               | 09 Aug 2023   | <br> |  |
| Machine Hours |               | 1841          | <br> |  |
| Oil Hours     |               | 0             | <br> |  |
| Oil Changed   |               | Changed       | <br> |  |
| Sample Status |               | ABNORMAL      | <br> |  |
|               |               |               |      |  |
| OIL CON       | DITION        |               |      |  |
| Visc @ 40°C   | cSt           | <b>156</b>    | <br> |  |
| VOLVO         |               |               |      |  |
| CONTAN        | MINATION      |               |      |  |
| Silicon       | ppm           | <b>4</b> 247  | <br> |  |
| Sodium        | ppm           | <b>4</b>      | <br> |  |
| Potassium     | ppm           | <b>1</b> 4    | <br> |  |
|               |               |               |      |  |
| WEAR N        | METALS        |               |      |  |
| Iron          | ppm           | <b>A</b> 1110 | <br> |  |
| Copper        | ppm           | <b>1</b>      | <br> |  |
| Lead          | ppm           | 0             | <br> |  |
| Tin           | ppm           | <b>  </b> <1  | <br> |  |
| Aluminum      | ppm           | <u> </u>      | <br> |  |
| Chromium      | ppm           | <b>A</b> 14   | <br> |  |
| Molybdenum    | ppm           | 20            | <br> |  |
| Nickel        | ppm           | <b>1</b>      | <br> |  |
| Titanium      | ppm           | 5             | <br> |  |
| Silver        | ppm           | 0             | <br> |  |
| Manganese     | ppm           | <b>1</b> 1    | <br> |  |
| Vanadium      | ppm           | <1            | <br> |  |
| VOLVO         |               |               | <br> |  |
|               | VES           |               |      |  |
| Calcium       | ppm           | 670           | <br> |  |
| Magnesium     | ppm           | 220           | <br> |  |
|               |               |               |      |  |