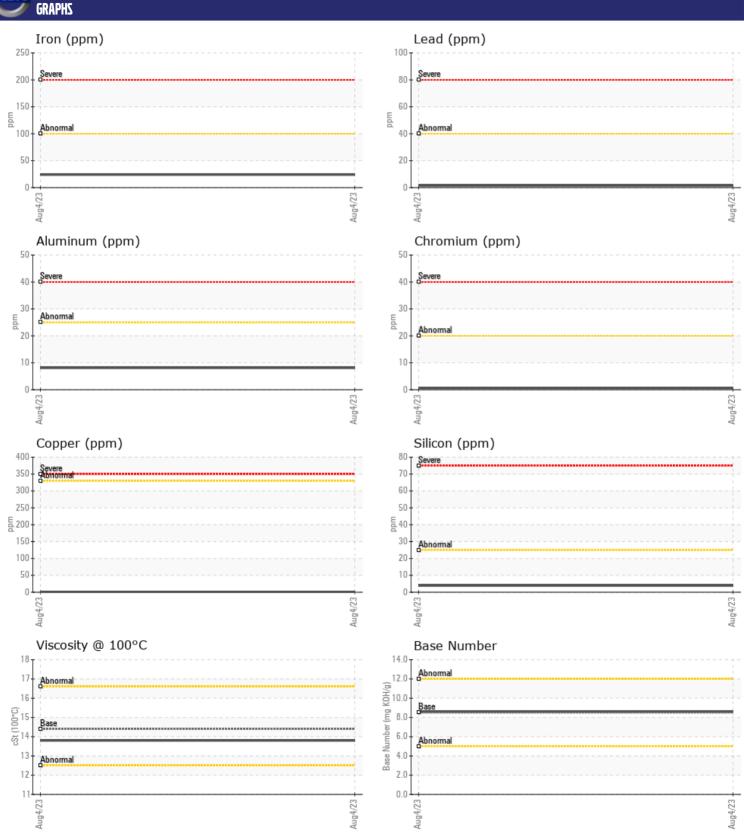

Sample No: VCP409483

Oil Type: DIESEL ENGINE OIL SAE 15W40

Job No: SWA311337 RANJO

| SAMPLE          | INFORMATION |             |      |  |
|-----------------|-------------|-------------|------|--|
| Sample Number   |             | VCP409483   | <br> |  |
| Sample Date     |             | 04 Aug 2023 | <br> |  |
| Machine Hours   |             | 9578        | <br> |  |
| Oil Hours       |             | 0           | <br> |  |
| Oil Changed     |             | Changed     | <br> |  |
| Sample Status   |             | NORMAL      | <br> |  |
| Sample Status   |             | NORWELL .   |      |  |
| VOLVO           | NITION      |             |      |  |
| OIL CON         | JITION      |             |      |  |
| Visc @ 100°C    | cSt         | <b>13.8</b> | <br> |  |
| Base Number (BN | ) mg KOH/g  | ■8.6        | <br> |  |
| Oxidation (PA)  | %           | 59          | <br> |  |
|                 |             |             |      |  |
| LUNTAN          | INATION     |             |      |  |
| _               |             | ·           |      |  |
| Soot %          | %           | <b>1</b>    | <br> |  |
| Nitration (PA)  | %           | 67          | <br> |  |
| Sulfation (PA)  | %           | 56          | <br> |  |
| Glycol          | %           | NEG         | <br> |  |
| Fuel            | %           | <1.0        | <br> |  |
| Silicon         | ppm         | ■4          | <br> |  |
| Sodium          | ppm         | ■0          | <br> |  |
| Potassium       | ppm         | <b>1</b>    | <br> |  |
| VOLVO           |             |             |      |  |
| WEAR M          | ETALS       |             |      |  |
| Iron            | ppm         | <b>24</b>   | <br> |  |
| Copper          | ppm         | <b>1</b>    | <br> |  |
| Lead            | ppm         | <b>2</b>    | <br> |  |
| Tin             | ppm         | <b>□</b> <1 | <br> |  |
| Aluminum        | ppm         | <b>8</b>    | <br> |  |
| Chromium        | ppm         | <b>-</b> <1 | <br> |  |
| Molybdenum      | ppm         | <b>68</b>   | <br> |  |
| Nickel          | ppm         | <b>2</b>    | <br> |  |
| Titanium        | ppm         | <b>0</b>    | <br> |  |
| Silver          | ppm         | <b>=</b> <1 | <br> |  |
| Manganese       | ppm         | <b>=</b> <1 | <br> |  |
| Vanadium        | ppm         | 0           | <br> |  |
|                 |             |             |      |  |
| ADDITIV         | 23          |             |      |  |
| Calcium         | ppm         | <b>1168</b> | <br> |  |
| Magnesium       | ppm         | <b>951</b>  | <br> |  |
| Zinc            | ppm         | <b>1276</b> | <br> |  |
| Phosphorus      | ррт         | <b>1064</b> | <br> |  |
| Barium          |             | <b>2</b>    | <br> |  |
| Darium          | ppm         |             | <br> |  |

## Diagnosis

Resample at the next service interval to monitor. All component wear rates are normal. There is no indication of any contamination in the oil. The BN result indicates that there is suitable alkalinity remaining in the oil. The condition of the oil is suitable for further service.