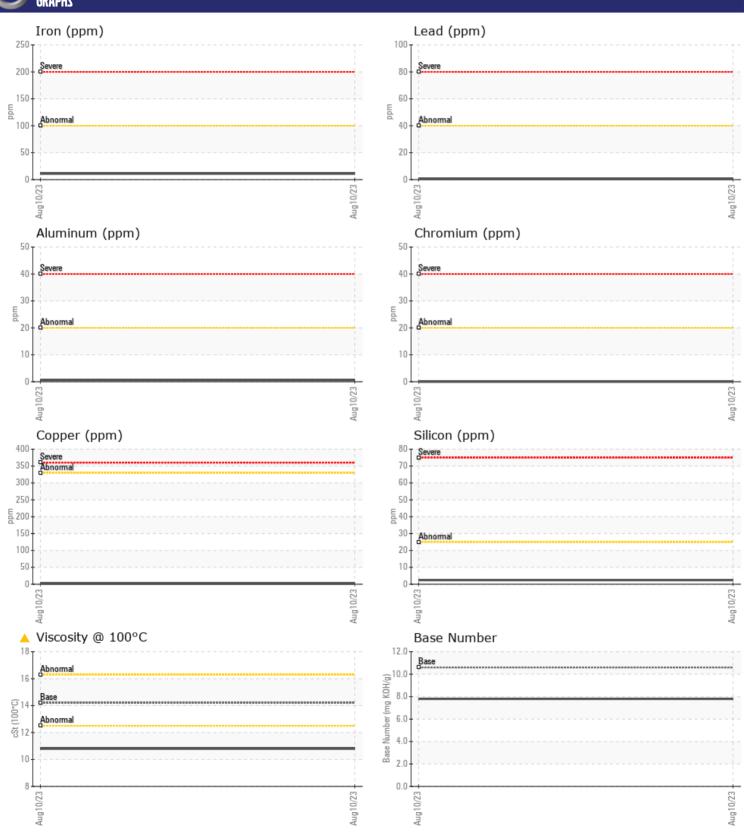

| CONTAMINATION  |     |              |  |  |  |
|----------------|-----|--------------|--|--|--|
| Soot %         | %   | <b>0.1</b>   |  |  |  |
| Nitration (PA) | %   | 57           |  |  |  |
| Sulfation (PA) | %   | 57           |  |  |  |
| Glycol         | %   | NEG          |  |  |  |
| Fuel           | %   | <b>1</b> 0.5 |  |  |  |
| Silicon        | ppm | <b>2</b>     |  |  |  |
| Sodium         | ppm | <b>0</b>     |  |  |  |
| Potassium      | ppm | <b>2</b>     |  |  |  |

| WEAR       | METALS |               |      |  |
|------------|--------|---------------|------|--|
| Iron       | ppm    | <b>11</b>     | <br> |  |
| Copper     | ppm    | <b>2</b>      | <br> |  |
| Lead       | ppm    | <b>-&lt;1</b> | <br> |  |
| Tin        | ppm    | ■ 0           | <br> |  |
| Aluminum   | ppm    | <b>■</b> <1   | <br> |  |
| Chromium   | ppm    | <b>■</b> 0    | <br> |  |
| Molybdenum | ppm    | <b>6</b>      | <br> |  |
| Nickel     | ppm    | <b>■</b> 0    | <br> |  |
| Titanium   | ppm    | <1            | <br> |  |
| Silver     | ppm    | <b>■</b> <1   | <br> |  |
| Manganese  | ppm    | <b>0</b>      | <br> |  |
| Vanadium   | ppm    | 0             | <br> |  |

| ADDITIVES  |     |             |  |  |  |
|------------|-----|-------------|--|--|--|
| Calcium    | ppm | <b>1985</b> |  |  |  |
| Magnesium  | ppm | 110         |  |  |  |
| Zinc       | ppm | <b>1105</b> |  |  |  |
| Phosphorus | ppm | ■930        |  |  |  |
| Barium     | ppm | <b>2</b>    |  |  |  |
| Boron      | ppm | ■170        |  |  |  |