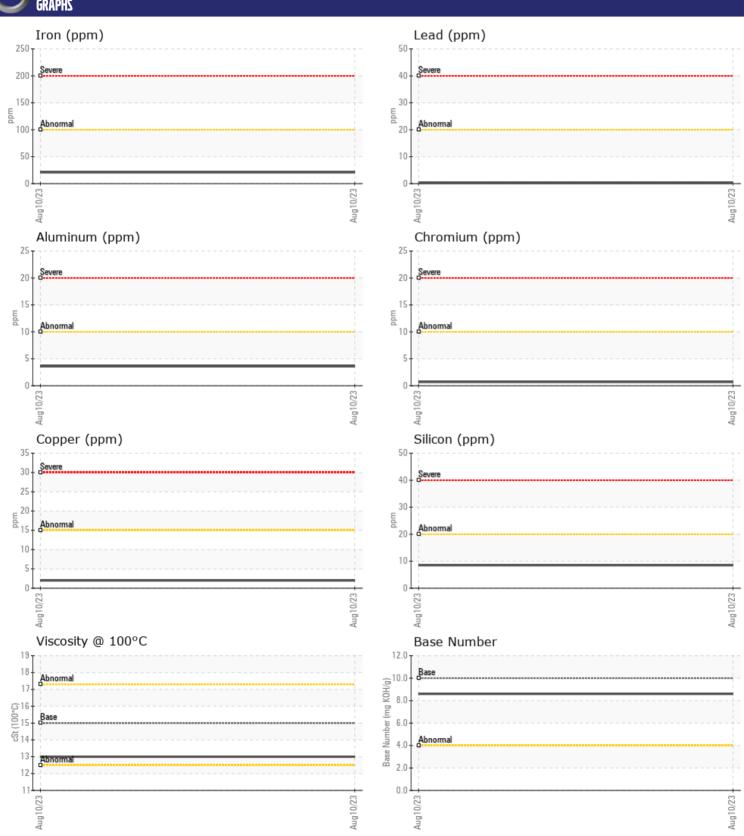

## CONSTRUCTION EQUIPMENT VOLVO EC220EL 314599 - DIESEL ENGINE

Sample No: VCP417772

Oil Type: VOLVO ULTRA DIESEL ENGINE OIL 15W40 VDS-3

Job No:

| VOLVO            |            |             |      |  |
|------------------|------------|-------------|------|--|
| SAMPLE II        | NFORMATION |             |      |  |
| Sample Number    | -          | VCP417772   | <br> |  |
| Sample Date      |            | 10 Aug 2023 | <br> |  |
| Machine Hours    |            | 1187        | <br> |  |
| Oil Hours        |            | 0           | <br> |  |
| Oil Changed      |            | Changed     | <br> |  |
| Sample Status    |            | NORMAL      | <br> |  |
|                  |            |             |      |  |
| OIL CONDI        | TION       |             |      |  |
|                  | _          |             |      |  |
| Visc @ 100°C     | cSt        | <b>13.0</b> | <br> |  |
| Base Number (BN) |            | ■ 8.6       | <br> |  |
| Oxidation (PA)   | %          | 66          | <br> |  |
|                  |            |             |      |  |
| CONTAMIN         | NATION     |             |      |  |
| Soot %           | %          | 0.1         | <br> |  |
| Nitration (PA)   | %          | 62          | <br> |  |
| Sulfation (PA)   | %          | 62          | <br> |  |
|                  |            | NEG         |      |  |
| Glycol<br>Fuel   | %          |             | <br> |  |
| Silicon          | %          | <1.0        | <br> |  |
|                  | ppm        | <b>8</b>    | <br> |  |
| Sodium           | ppm        | <b>0</b>    | <br> |  |
| Potassium        | ppm        | <b>2</b>    | <br> |  |
| VOLVO            |            |             |      |  |
| WEAR ME          | TALS       |             |      |  |
| Iron             | ppm        | <b>21</b>   | <br> |  |
| Copper           | ppm        | <u> </u>    | <br> |  |
| Lead             | ppm        |             | <br> |  |
| Tin              | ppm        | <br><1      | <br> |  |
| Aluminum         | ppm        | <b>4</b>    | <br> |  |
| Chromium         | ppm        | <1          | <br> |  |
| Molybdenum       | ppm        | <b>134</b>  | <br> |  |
| Nickel           | ppm        | <b>■</b> <1 | <br> |  |
| Titanium         | ppm        | 0           | <br> |  |
| Silver           | ppm        | <b>□</b> <1 | <br> |  |
| Manganese        | ppm        | <b>1</b> <1 | <br> |  |
| Vanadium         | ppm        | 0           | <br> |  |
|                  |            |             |      |  |
| VOLVO            |            |             |      |  |
| ADDITIVE         | 7          |             |      |  |
| Calcium          | ppm        | <b>1630</b> | <br> |  |
| Magnesium        | ppm        | <b>630</b>  | <br> |  |
| Zinc             | ppm        | ■874        | <br> |  |
| Phosphorus       | ppm        | <b>738</b>  | <br> |  |
| Barium           | ppm        | <b>3</b>    | <br> |  |
| Boron            | ppm        | ■ 365       | <br> |  |
|                  |            |             |      |  |

### Diagnosis

Resample at the next service interval to monitor. All component wear rates are normal. There is no indication of any contamination in the oil. The BN result indicates that there is suitable alkalinity remaining in the oil. The condition of the oil is acceptable for the time in service.