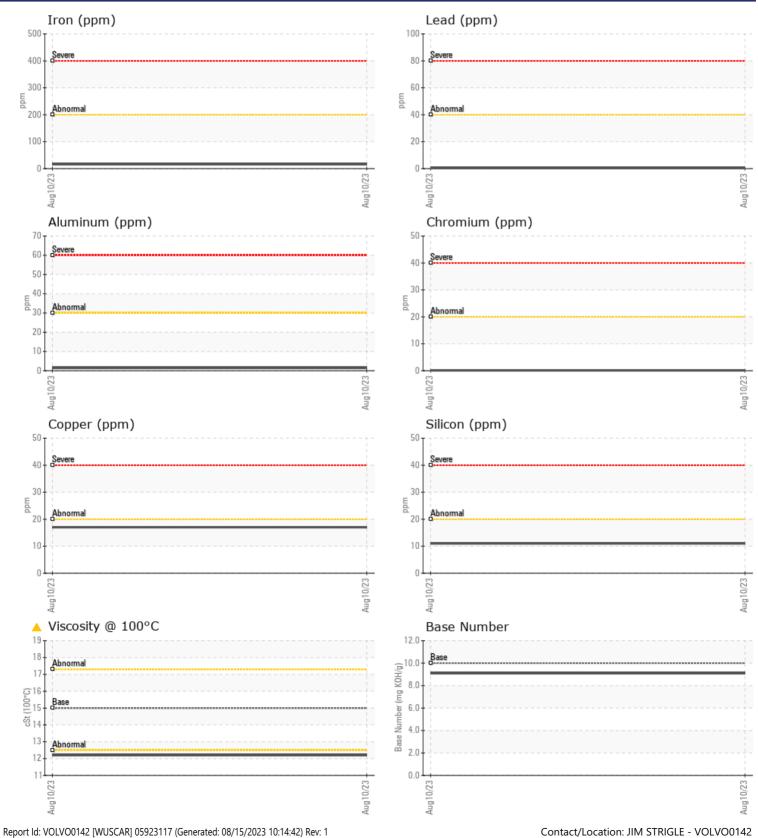

#### WEAR METALS 16 Iron ppm Copper **17** ppm Lead **||** <1 ppm Tin 1 ppm Aluminum ppm 1 Chromium ppm <1 Molybdenum 52 ppm Nickel 6 ppm Titanium 0 ppm Silver 1 ppm Manganese 2 ppm Vanadium 0 ppm

| Calcium ppr    | m    | 1905 |      |  |
|----------------|------|------|------|--|
|                |      | 1505 | <br> |  |
| Magnesium ppr  | m [  | 408  | <br> |  |
| Zinc ppr       | om [ | 1168 | <br> |  |
| Phosphorus ppr | m [  | 976  | <br> |  |
| Barium ppr     | im [ | 2    | <br> |  |
| Boron ppr      | m [  | 45   | <br> |  |

### Diagnosis

The oil change at the time of sampling has been noted. Resample at the next service interval to monitor.All component wear rates are normal. Fuel content negligible. There is no indication of any contamination in the oil. The oil viscosity is lower than normal. The BN result indicates that there is suitable alkalinity remaining in the oil. Confirm oil type.

# **CONSTRUCTION EQUIPMENT**

GRAPHS

VOLVO

Page 2 of 2