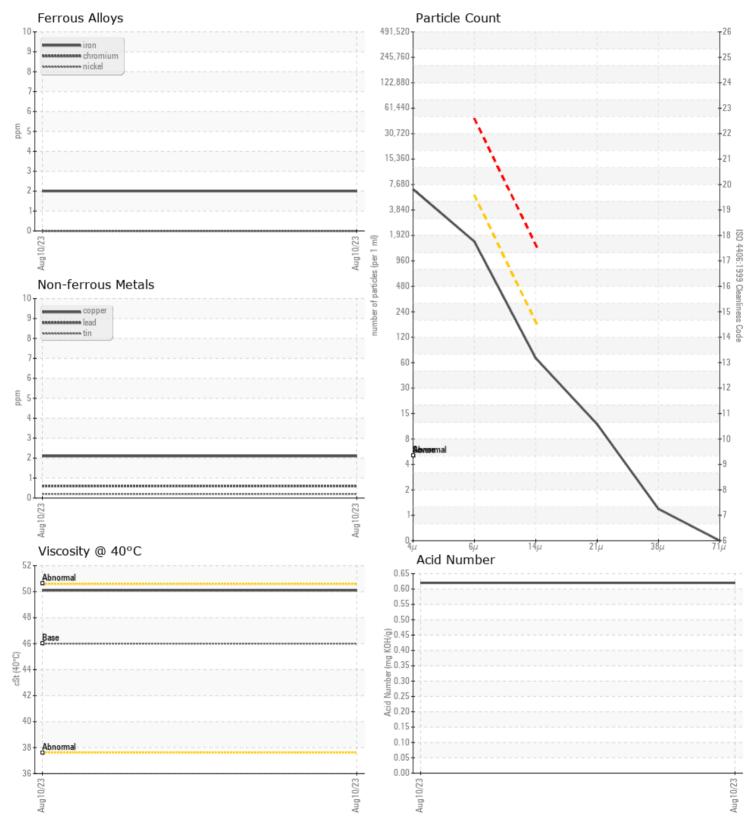

CONTAMINATION Particles >4µm 5891 Particles >6µm 1422 Particles >14µm 60 🔲 20/18/13 ISO 4406:1999 (c) Silicon ppm 6 Sodium ppm 3 Potassium ppm ■<1

## WEAR METALS

| Iron       | ppm | 2          | <br> |  |
|------------|-----|------------|------|--|
| Copper     | ppm | 2          | <br> |  |
| Lead       | ppm | <b></b> <1 | <br> |  |
| Tin        | ppm | <b></b> <1 | <br> |  |
| Aluminum   | ppm | <b></b> <1 | <br> |  |
| Chromium   | ppm | 0          | <br> |  |
| Molybdenum | ppm | 2          | <br> |  |
| Nickel     | ppm | 0          | <br> |  |
| Titanium   | ppm | <1         | <br> |  |
| Silver     | ppm | 0          | <br> |  |
| Manganese  | ppm | <b></b> <1 | <br> |  |
| Vanadium   | ppm | <1         | <br> |  |
|            |     |            |      |  |