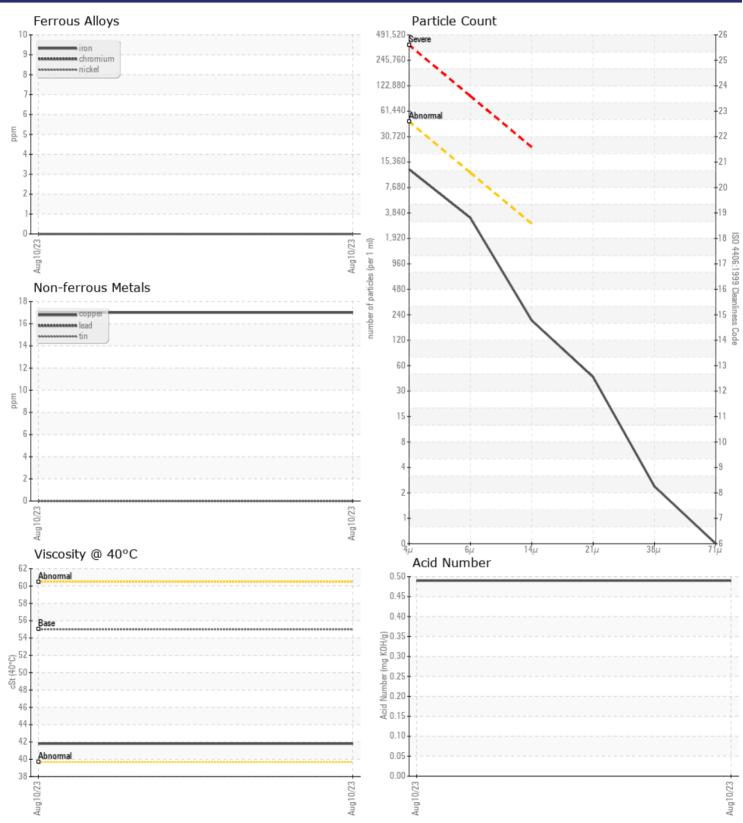

Magnesium

Phosphorus

|                  | INFORMATION |             | <br> |  |
|------------------|-------------|-------------|------|--|
| Sample Number    |             | VCP417774   | <br> |  |
| Sample Date      |             | 10 Aug 2023 | <br> |  |
| Machine Hours    |             | 1187        | <br> |  |
| Oil Hours        |             | 0           | <br> |  |
| Oil Changed      |             | Not Changd  | <br> |  |
| Sample Status    |             | NORMAL      | <br> |  |
| OIL CON          | DITION      |             |      |  |
| Visc @ 40°C      | cSt         | <b>41.8</b> | <br> |  |
| Acid Number (Al  |             | 0.49        | <br> |  |
|                  | ,           |             |      |  |
| VOLVO<br>CONTAN  | AINATION    |             |      |  |
|                  |             |             |      |  |
| Particles >4µm   |             | 10977       | <br> |  |
| Particles >6µm   |             | 2936        | <br> |  |
| Particles >14µm  |             | <b>181</b>  | <br> |  |
| ISO 4406:1999 (c | )           | 21/19/15    | <br> |  |
| Silicon          | ppm         | 2           | <br> |  |
| Sodium           | ppm         | 2           | <br> |  |
| Potassium        | ppm         | <b>■</b> <1 | <br> |  |
| VOLVO            |             |             |      |  |
| VEAR N           | METALS      |             |      |  |
| Iron             | ppm         | 0           | <br> |  |
| Copper           | ppm         | <b>17</b>   | <br> |  |
| Lead             | ppm         | 0           | <br> |  |
| Tin              | ppm         | 0           | <br> |  |
| Aluminum         | ppm         | <b>□</b> <1 | <br> |  |
| Chromium         | ppm         | 0           | <br> |  |
| Molybdenum       | ppm         | 0           | <br> |  |
| Nickel           | ppm         | 0           | <br> |  |
| Titanium         | ppm         | <1          | <br> |  |
| Silver           | ppm         | 0           | <br> |  |
| Manganese        | ppm         | <b></b> <1  | <br> |  |
| Vanadium         | ppm         | <1          | <br> |  |

## Diagnosis

Resample at the next service interval to monitor.All component wear rates are normal. There is no indication of any contamination in the oil. The amount and size of particulates present in the system are acceptable. Confirm oil type. The AN level is acceptable for this fluid. The condition of the oil is suitable for further service.

## **CONSTRUCTION EQUIPMENT**

GRAPHS

VOLVO

Report Id: VOLVO0142 [WUSCAR] 05923322 (Generated: 08/15/2023 11:52:32) Rev: 1

Contact/Location: JIM STRIGLE - VOLVO0142