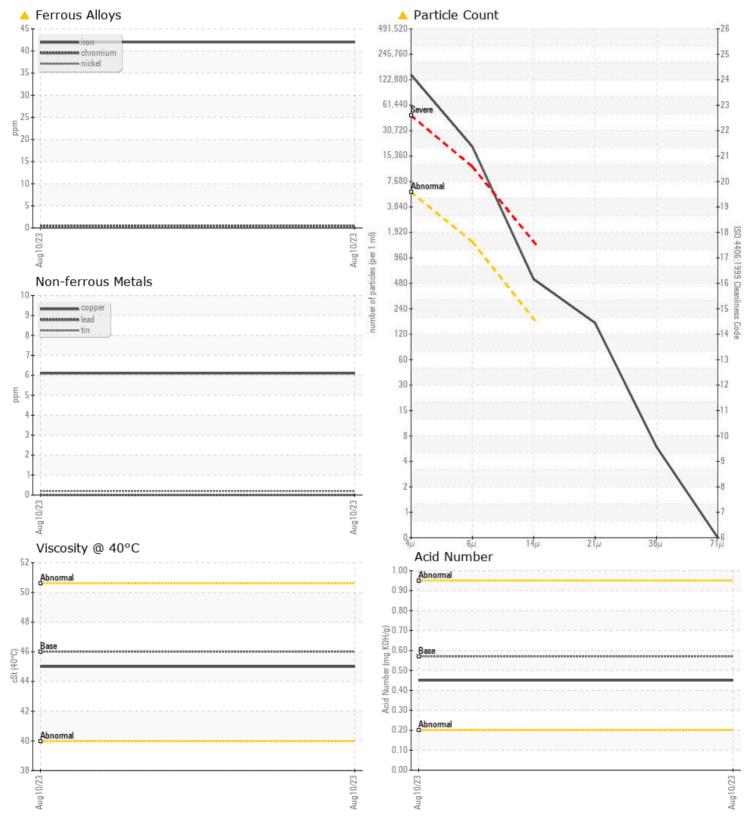

Sample No:VCP341049Oil Type:AW HYDRAULIC OIL ISO 46Job No:332471

| VOLVO | SA |
|-------|----|

|                 | E INFORMATION |             |      |  |
|-----------------|---------------|-------------|------|--|
| Sample Number   |               | VCP341049   | <br> |  |
| Sample Date     |               | 10 Aug 2023 | <br> |  |
| Machine Hours   |               | 911         | <br> |  |
| Oil Hours       |               | 0           | <br> |  |
| Oil Changed     |               | N/A         | <br> |  |
| Sample Status   |               | ABNORMAL    | <br> |  |
|                 |               |             |      |  |
| OIL CON         | IDITION       |             |      |  |
| Visc @ 40°C     | cSt           | 45.0        | <br> |  |
| Acid Number (Al | N) mg KOH/g   | 0.45        | <br> |  |
|                 |               |             |      |  |
| CONTAI          | MINATION      |             |      |  |

#### Diagnosis

We recommend you service the filters on this component. Resample at the next service interval to monitor.The iron level is abnormal. All other component wear rates are normal. There is a high amount of particulates present in the oil. The AN level is acceptable for this fluid. The condition of the oil is suitable for further service.

### WEAR METALS

Particles >4µm

Particles >6µm

Silicon

Sodium

Potassium

Particles >14µm

ISO 4406:1999 (c)

ppm

ppm

ppm

|            | 161763 |              |      |  |
|------------|--------|--------------|------|--|
| Iron       | ppm    | <b>4</b> 2   | <br> |  |
| Copper     | ppm    | 6            | <br> |  |
| Lead       | ppm    | 0            | <br> |  |
| Tin        | ppm    | <b>  </b> <1 | <br> |  |
| Aluminum   | ppm    | 5            | <br> |  |
| Chromium   | ppm    |              | <br> |  |
| Molybdenum | ppm    | <b></b> <1   | <br> |  |
| Nickel     | ppm    | 0            | <br> |  |
| Titanium   | ppm    | <1           | <br> |  |
| Silver     | ppm    | <1           | <br> |  |
| Manganese  | ppm    | <b>1</b>     | <br> |  |
| Vanadium   | ppm    | <1           | <br> |  |
|            |        |              |      |  |

# GRAPHS

VOLVO