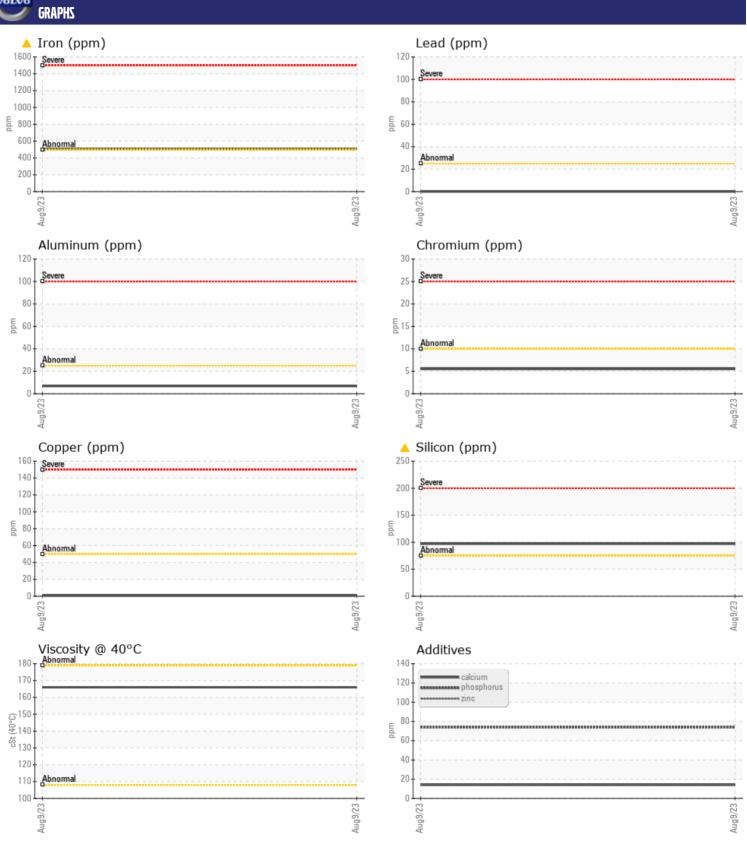

## **CONSTRUCTION EQUIPMENT**

SWO 064468 VOLVO EC200EL 314424 - REAR RIGHT FINAL DRIV

Sample No: VCP426963

Oil Type: COWIN 80W90

Job No: SWO 064468

| VOLVO          | INFORMATIO | N            |      |   |
|----------------|------------|--------------|------|---|
|                | INFUKMATIU | <u> </u>     |      | _ |
| Sample Number  |            | VCP426963    | <br> |   |
| Sample Date    |            | 09 Aug 2023  | <br> |   |
| Machine Hours  |            | 1995         | <br> |   |
| Oil Hours      |            | 0            | <br> |   |
| Oil Changed    |            | Changed      | <br> |   |
| Sample Status  |            | ABNORMAL     | <br> |   |
| VOLVO          |            |              |      |   |
| OIL CON        | DITION     |              |      |   |
| Visc @ 40°C    | cSt        | <b>166</b>   | <br> |   |
| VISC @ 40 C    | CSI        | <b>100</b>   | <br> |   |
| VOLVO          |            |              |      |   |
| CONTAM         | IINATION   |              |      |   |
| Silicon        | ppm        | <u>^</u> 97  | <br> |   |
| Sodium         | ppm        | ■0           | <br> |   |
| Potassium      | ppm        | <b>2</b>     | <br> |   |
|                |            |              |      |   |
| WEAR M         | ETALC      |              |      |   |
| WEAR M         | IC I WF7   |              |      |   |
| Iron           | ppm        | <u>^</u> 507 | <br> |   |
| Copper         | ppm        | <b>■</b> <1  | <br> |   |
| Lead           | ppm        | ■0           | <br> |   |
| Tin            | ppm        | <b>■</b> 0   | <br> |   |
| Aluminum       | ppm        | <b>■</b> 7   | <br> |   |
| Chromium       | ppm        | <b>6</b>     | <br> |   |
| Molybdenum     | ppm        | <1           | <br> |   |
| Nickel         | ppm        | <b>2</b>     | <br> |   |
| Titanium       | ppm        | 1            | <br> |   |
| Silver         | ppm        | 0            | <br> |   |
| Manganese      | ppm        | 6            | <br> |   |
| Vanadium       | ppm        | 0            | <br> |   |
| VOLVO          |            |              |      |   |
| <b>ADDITIV</b> | ES         |              |      |   |
| Calcium        | ppm        | 14           | <br> |   |
| Magnesium      | ppm        | 0            | <br> |   |
| Zinc           | ppm        | 14           | <br> |   |
| Phosphorus     | ppm        | 74           | <br> |   |
| Barium         | ppm        | 2            | <br> |   |
| Boron          | ppm        | 0            | <br> |   |
|                |            |              |      |   |

## Diagnosis

We advise that you check all areas where dirt can enter the system. The oil change at the time of sampling has been noted. Resample at the next service interval to monitor. Gear wear is indicated. Elemental level of silicon (Si) above normal indicating ingress of dirt/seal material. The condition of the oil is acceptable for the time in service.