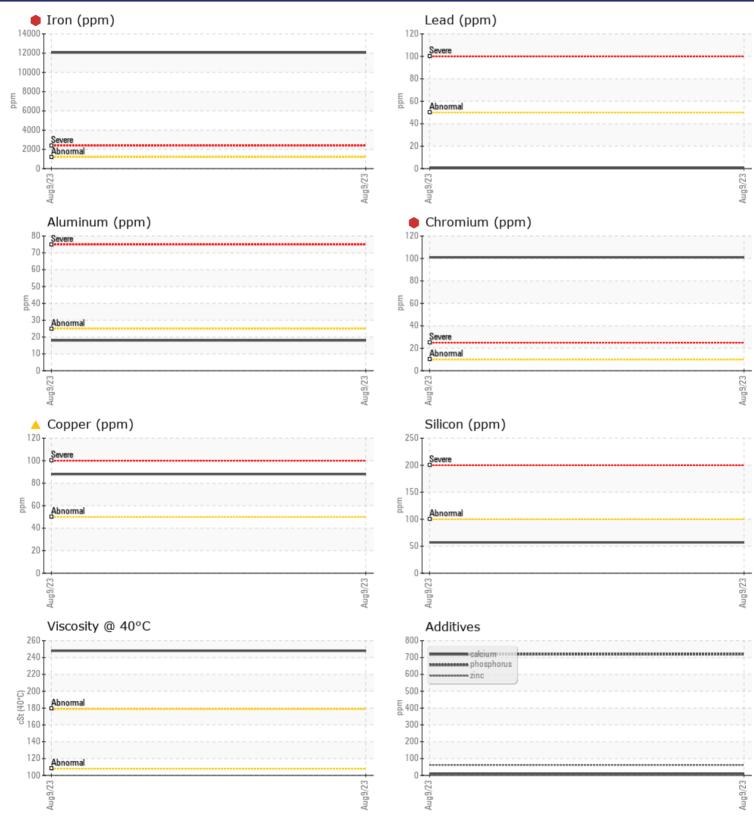

## SAMPLE INFORMATION VCP426962 Sample Number Sample Date 09 Aug 2023 Machine Hours 1995 Oil Hours 0 Oil Changed Changed SEVERE Sample Status **OIL CONDITION** Visc @ 40°C cSt 248 CONTAMINATION Silicon ppm 57 Sodium **||** <1 ppm Potassium **4** ppm WEAR METALS Iron ppm 12063 Copper ppm Lead ppm **||** <1 0 Tin ppm Aluminum ppm 18 Chromium ppm 101 Molybdenum 24 ppm Nickel 7 ppm Titanium 3 ppm Silver 0 ppm Manganese 116 ppm Vanadium ppm <1

## Diagnosis

The oil change at the time of sampling has been noted. We advise that you inspect for the source(s) of wear. We recommend an early resample to monitor this condition.Gear wear is indicated. There is no indication of any contamination in the oil. The condition of the oil is acceptable for the time in service.

## **CONSTRUCTION EQUIPMENT**

GRAPHS

VOLVO

Report Id: VOLVO8247 [WUSCAR] 05923778 (Generated: 08/17/2023 11:46:13) Rev: 1

Contact/Location: HUGH DOBBS - VOLVO8247