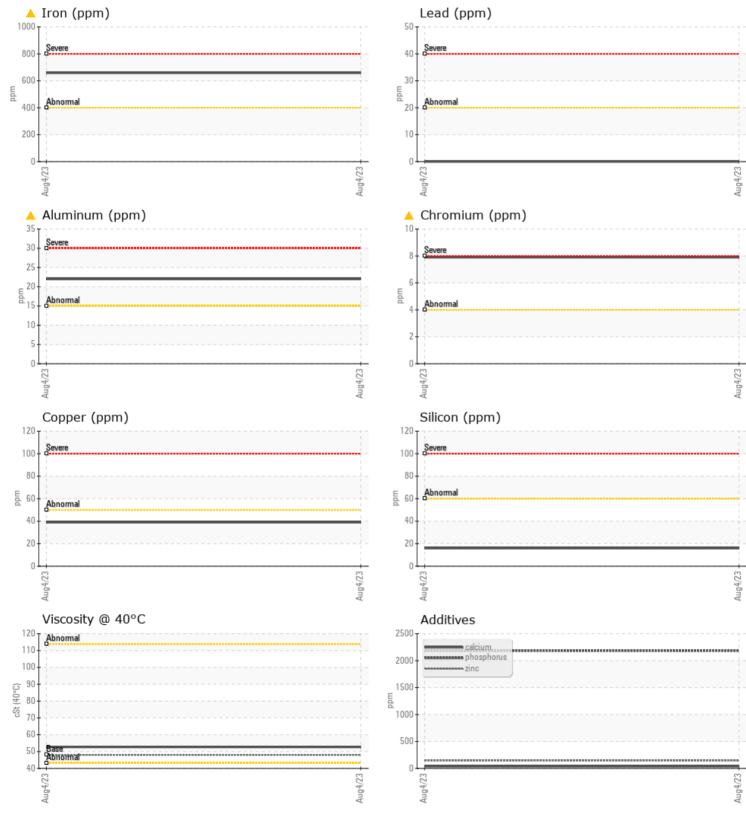

CONSTRUCTION EQUIPMENT SWA 311337 RANJO VOLVO A60H 350076 - DROP BOX

Sample No: VCP409480 Oil Type: GEAR OIL SAE 75W80 Job No: SWA 311337 RANJO

VOLVO

|               | INFORMATION |                           |  |   |   |                                                                |
|---------------|-------------|---------------------------|--|---|---|----------------------------------------------------------------|
| Sample Number |             | VCP409480                 |  |   |   | -                                                              |
| Sample Date   |             | 04 Aug 2023               |  |   |   | ALTA CONSTRUCTION EQUIPMENT                                    |
| Machine Hours |             | 9578                      |  |   |   | 613 E STEVENSON RD                                             |
| Oil Hours     |             | 0                         |  |   |   | OTTAWA, IL                                                     |
| Oil Changed   |             | Changed                   |  |   |   | US 61350                                                       |
| Sample Status |             | ABNORMAL                  |  |   |   | Contact: KEVIN SKRTICH                                         |
|               |             |                           |  |   |   | KEVIN.SKRTICH@ALTAEQUIPMENT.CO                                 |
| VOLVO         |             |                           |  |   |   | T:                                                             |
| V OIL CON     |             |                           |  | - | - | F:                                                             |
| Visc @ 40°C   | cSt         | 52.7                      |  |   |   |                                                                |
|               |             |                           |  |   |   | Diagnosis                                                      |
| CONTAMINATION |             |                           |  |   |   | -                                                              |
| Silicon       |             |                           |  |   |   | The oil change at the time of                                  |
| Sodium        | ppm         | <b>■</b> 16<br><b>■</b> 4 |  |   |   | sampling has been noted. No corrective action is recommended a |
|               | ppm         |                           |  |   |   | this time. Resample at the next                                |
| Potassium     | ppm         | 1                         |  |   |   | service interval to monitor.Gear wea                           |
| VOLVO         |             |                           |  |   |   | is indicated. There is no indication o                         |
| WEAR METALS   |             |                           |  |   |   | any contamination in the oil. The                              |
| Iron          | ppm         | <b>659</b>                |  |   |   | condition of the oil is acceptable for<br>the time in service. |
| Copper        | ppm         | 39                        |  |   |   |                                                                |
| Lead          | ppm         | 0                         |  |   |   |                                                                |
| Tin           | ppm         | 0                         |  |   |   |                                                                |
| Aluminum      | ppm         | <u> </u>                  |  |   |   |                                                                |
| Chromium      | ppm         | <mark>  8</mark>          |  |   |   |                                                                |
| Molybdenum    | ppm         | <b>1</b>                  |  |   |   |                                                                |
| Nickel        | ppm         | 2                         |  |   |   |                                                                |
| Titanium      | ppm         | 0                         |  |   |   |                                                                |
| Silver        | ppm         | 0                         |  |   |   |                                                                |
| Manganese     | ppm         | <b>1</b> 3                |  |   |   |                                                                |
| Vanadium      | ppm         | 0                         |  |   |   |                                                                |
|               |             |                           |  |   |   |                                                                |
|               | /ES         |                           |  |   |   |                                                                |
| Calcium       | ppm         | 39                        |  |   |   |                                                                |
| Magnesium     | ppm         | 6                         |  |   |   |                                                                |
| Zinc          | ppm         | 147                       |  |   |   |                                                                |
| Phosphorus    | ppm         | 2185                      |  |   |   |                                                                |
| Barium        | ppm         | 2                         |  |   |   |                                                                |
| Boron         | ppm         | <u>□</u> 104              |  |   |   |                                                                |
|               |             |                           |  |   |   |                                                                |