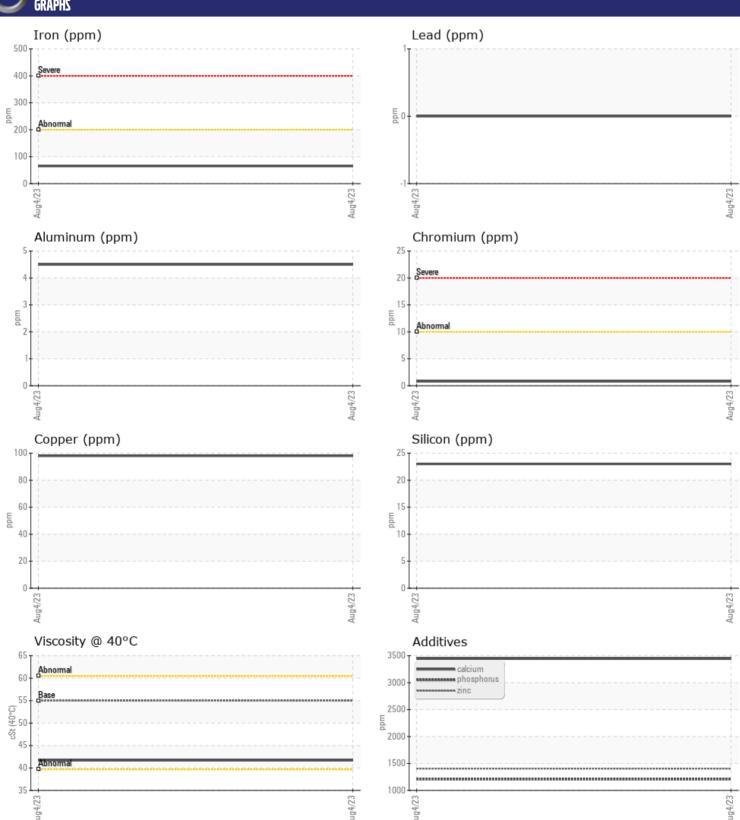

Sample No: VCP409484
Oil Type: VOLVO WB 102

Job No: SWA 311337 RANJO

| VOLVO         |              |               |      |  |
|---------------|--------------|---------------|------|--|
| SAMPLE        | E INFORMATIO | N             |      |  |
| Sample Number |              | VCP409484     | <br> |  |
| Sample Date   |              | 04 Aug 2023   | <br> |  |
| Machine Hours |              | 9578          | <br> |  |
| Oil Hours     |              | 0             | <br> |  |
| Oil Changed   |              | Changed       | <br> |  |
| Sample Status |              | NORMAL        | <br> |  |
| VOLVO         |              |               |      |  |
| OIL CON       | DITION       |               |      |  |
| Visc @ 40°C   | cSt          | <b>41.7</b>   | <br> |  |
|               |              |               |      |  |
| CUNTAR        | MINATION     |               |      |  |
| _             | -            |               |      |  |
| Silicon       | ppm          | 23            | <br> |  |
| Sodium        | ppm          | <b>6</b>      | <br> |  |
| Potassium     | ppm          | <b>2</b>      | <br> |  |
| VOLVO         |              |               |      |  |
| WEAR N        | METALS       |               |      |  |
| Iron          | ppm          | <b>65</b>     | <br> |  |
| Copper        | ppm          | <b>■</b> 98   | <br> |  |
| Lead          | ppm          | 0             | <br> |  |
| Tin           | ppm          | 0             | <br> |  |
| Aluminum      | ppm          | 4             | <br> |  |
| Chromium      | ppm          | <b>■&lt;1</b> | <br> |  |
| Molybdenum    | ppm          | <b>■&lt;1</b> | <br> |  |
| Nickel        | ppm          | <b>4</b>      | <br> |  |
| Titanium      | ppm          | <1            | <br> |  |
| Silver        | ppm          | 0             | <br> |  |
| Manganese     | ppm          | <b>2</b>      | <br> |  |
| Vanadium      | ppm          | 0             | <br> |  |
|               |              |               |      |  |
| ADDITIV       | VES          |               |      |  |
| Calcium       | ppm          | ■3444         | <br> |  |
| Magnesium     | ppm          | <b>12</b>     | <br> |  |
| Zinc          | ppm          | <b>1404</b>   | <br> |  |
| Phosphorus    | ppm          | <b>1209</b>   | <br> |  |
| Barium        | ppm          | <b>2</b>      | <br> |  |
| Boron         | ppm          | <b>120</b>    | <br> |  |
|               |              | <del>-</del>  |      |  |