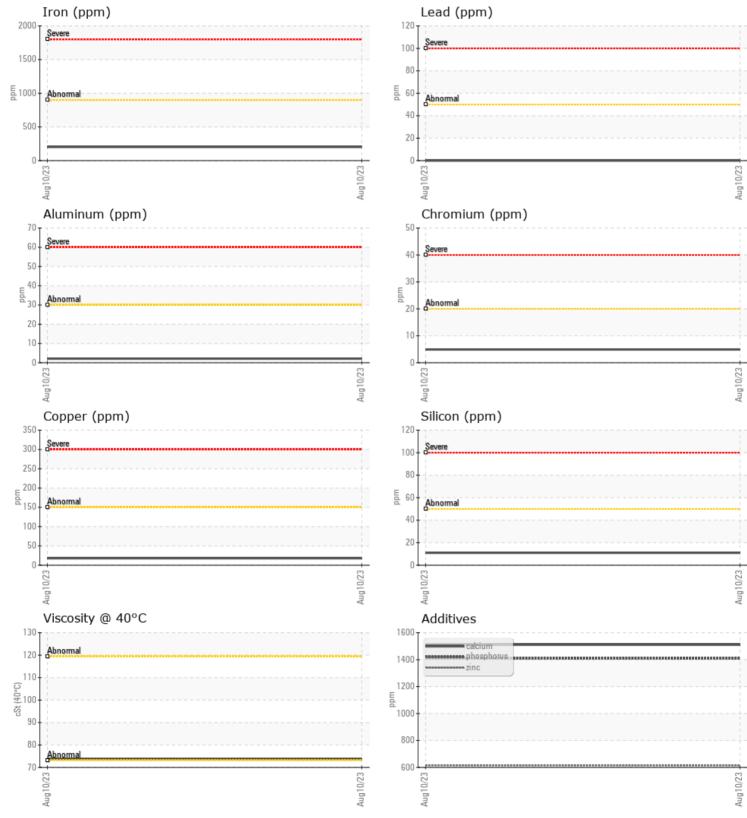

CONSTRUCTION EQUIPMENT 326128 VOLVO A30G 752892 - FRONT AXLE

 Sample No:
 VCP417351

 Oil Type:
 NOT GIVEN

 Job No:
 326128

VOLVO

|               | INFORMATION |             |          |       |   |
|---------------|-------------|-------------|----------|-------|---|
|               |             |             | <u>_</u> | <br>_ |   |
| Sample Number |             | VCP417351   |          | <br>  |   |
| Sample Date   |             | 10 Aug 2023 |          | <br>  |   |
| Machine Hours |             | 661         |          | <br>  |   |
| Oil Hours     |             | 0           |          | <br>  |   |
| Oil Changed   |             | N/A         |          | <br>  |   |
| Sample Status |             | NORMAL      |          | <br>  |   |
|               |             |             |          |       |   |
| OIL CON       | DITION      |             |          |       |   |
| Visc @ 40°C   | cSt         | 73.8        |          | <br>  |   |
| VI3C @ 40 C   | CSI         |             |          |       |   |
| VOLVO         |             |             |          |       |   |
| CONTAN        | AINATION    |             |          |       |   |
| Silicon       | ppm         | 11          |          | <br>  |   |
| Sodium        | ppm         | 0           |          | <br>  |   |
| Potassium     | ppm         | 5           |          | <br>  |   |
|               |             |             |          |       |   |
| WEAR N        | AFTAIS      |             |          |       |   |
|               |             |             | -        |       |   |
| Iron          | ppm         | 203         |          | <br>  |   |
| Copper        | ppm         | 18          |          | <br>  |   |
| Lead          | ppm         | 0           |          | <br>  |   |
| Tin           | ppm         | □<1         |          | <br>  |   |
| Aluminum      | ppm         | 2           |          | <br>  |   |
| Chromium      | ppm         | 5           |          | <br>  |   |
| Molybdenum    | ppm         | 11          |          | <br>  |   |
| Nickel        | ppm         | 3           |          | <br>  |   |
| Titanium      | ppm         | 0           |          | <br>  |   |
| Silver        | ppm         | 0           |          | <br>  |   |
| Manganese     | ppm         | 8           |          | <br>  |   |
| Vanadium      | ppm         | 0           |          | <br>  |   |
| VOLVO         |             |             |          | <br>  | _ |
| ADDITIN       | /ES         |             |          |       |   |
| Calcium       | ppm         | 1511        |          | <br>  |   |
| Magnesium     | ppm         | 4           |          | <br>  |   |
| Zinc          | ppm         | 615         |          | <br>  |   |
| Phosphorus    | ppm         | 1409        |          | <br>  |   |
| Barium        | ppm         | 4           |          | <br>  |   |
|               |             |             |          |       |   |

## Diagnosis

Resample at the next service interval to monitor. Please specify the brand, type, and viscosity of the oil on your next sample.All component wear rates are normal. There is no indication of any contamination in the oil. The condition of the oil is acceptable for the time in service.