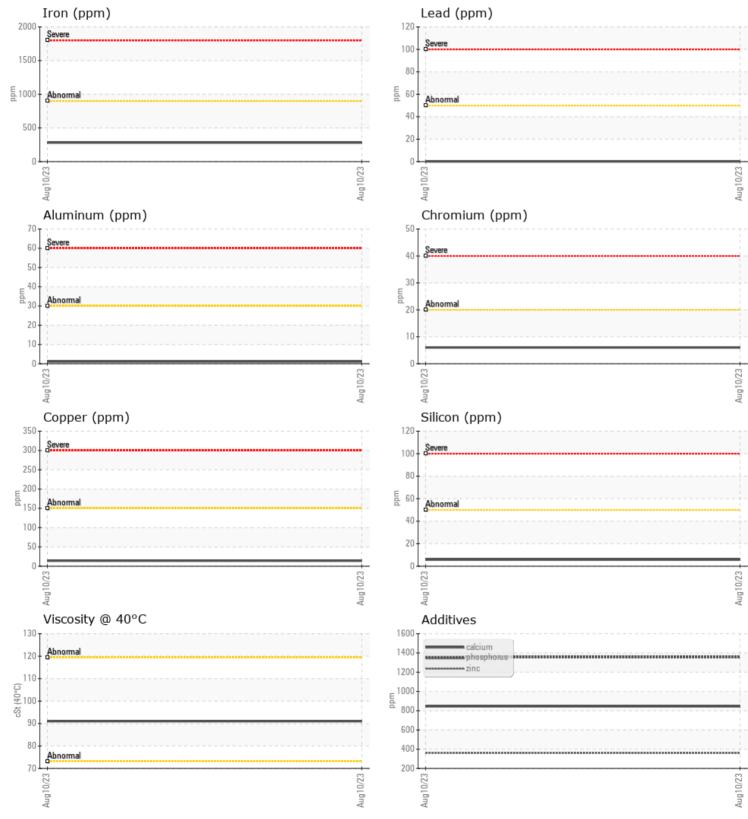

Boron

ppm

VOLVO

|               | E INFORMATION |             |      |  |
|---------------|---------------|-------------|------|--|
| Sample Number |               | VCP417354   | <br> |  |
| Sample Date   |               | 10 Aug 2023 | <br> |  |
| Machine Hours |               | 661         | <br> |  |
| Oil Hours     |               | 0           | <br> |  |
| Oil Changed   |               | Not Changd  | <br> |  |
| Sample Status |               | NORMAL      | <br> |  |
|               |               |             |      |  |
| OIL CON       | INITION       |             |      |  |
| Visc @ 40°C   | cSt           | 91.0        | <br> |  |
|               | CSt           | _ 51.0      |      |  |
| VOLVO         |               |             |      |  |
| CONTAI        | MINATION      |             |      |  |
| Silicon       | ppm           | 6           | <br> |  |
| Sodium        | ppm           | 0           | <br> |  |
| Potassium     | ppm           | 5           | <br> |  |
|               |               |             |      |  |
| VOLVO         | METALS        |             |      |  |
| WEAR I        | METALS        |             |      |  |
| Iron          | ppm           | 282         | <br> |  |
| Copper        | ppm           | <b>1</b> 4  | <br> |  |
| Lead          | ppm           | □<1         | <br> |  |
| Tin           | ppm           | <b>□</b> <1 | <br> |  |
| Aluminum      | ppm           | □1          | <br> |  |
| Chromium      | ppm           | ■6          | <br> |  |
| Molybdenum    | ppm           | 10          | <br> |  |
| Nickel        | ppm           | 3           | <br> |  |
| Titanium      | ppm           | 0           | <br> |  |
| Silver        | ppm           | 0           | <br> |  |
| Manganese     | ppm           | 10          | <br> |  |
| Vanadium      | ppm           | 0           | <br> |  |
| VOLVO         |               |             | <br> |  |
| ADDITI        | VES           |             |      |  |
| Calcium       | ppm           | 845         | <br> |  |
| Magnesium     | ppm           | 1           | <br> |  |
| Zinc          | ppm           | 359         | <br> |  |
| Phosphorus    | ppm           | 1356        | <br> |  |
| Barium        | ppm           | 5           | <br> |  |
| _             |               |             |      |  |

## **CONSTRUCTION EQUIPMENT**

GRAPHS

VOLVO

Report Id: VOLVO0142 [WUSCAR] 05923802 (Generated: 08/15/2023 12:29:41) Rev: 1

Contact/Location: JIM STRIGLE - VOLVO0142